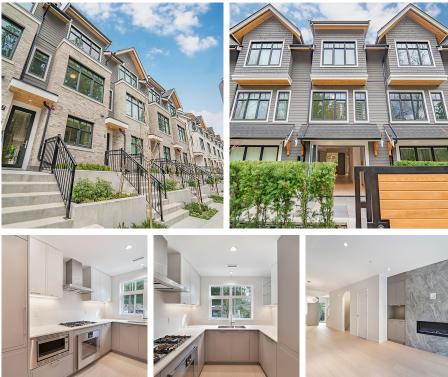

## 7 1960 Glenaire Drive, Vancouver

\$1,920,000

Discover tranquil, elegant living in this beautiful riverside townhome at Holland Row nestled in Lions Gate Village. Combining the lifestyle of a single-family home with the convenience of townhome living, this stunning four-bedroom property was originally the developer's showroom and boasts numerous upgrades. The thoughtfully designed layout features high-end finishes, including Gaggenau appliances and quartz countertops. A true master suite oasis awaits you with expansive river views, a spa-inspired ensuite, and ample storage. Enjoy seamless indoor-outdoor living as accordion-style doors open to a private, riverside patio, perfect for relaxation and entertaining. Positioned in the heart of the North Shore, this home provides easy access to Park Royal, Beach, and downtown Vancouver.