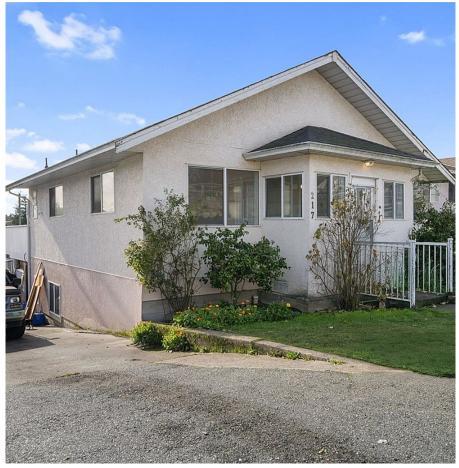

## 217 Battleford Ave, Saanich

\$874,900

Located in the desirable Saanich Gateway on a sizable 5,638 sqft lot, this home is vacant & turnkey. The upper level features a bright, airy twobedroom, two-bathroom layout with a contemporary kitchen, large family living & dining area. The lower level currently has two bedrooms but could easily be converted into a three-bedroom suite with its own bathroom & kitchen, offering excellent opportunities for rental income or accommodating extended family living. From the main level, enjoy a sunny backyard and enjoy city views off the oversized deck. Positioned just steps away from the Uptown Shopping Centre and Tillicum Mall, residents benefit from easy access to essential amenities. The home's proximity to local schools, the Galloping Goose Trail, and an abundance of shopping, dining, and entertainment options further enhance its appeal. Strategically located near major transportation routes for easy access to downtown. This is a great option for a starter home or an investment. (id:56120)