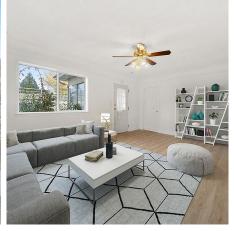

## 217 Battleford Ave, Saanich

\$874,900

Located in the desirable Saanich Gateway on a sizable 5,638 sqft lot, this home is vacant & turnkey. The upper level features a bright, airy twobedroom, two-bathroom layout with a contemporary kitchen, large family living & dining area. The lower level currently has two bedrooms but could easily be converted into a three-bedroom suite with its own bathroom & kitchen, offering excellent opportunities for rental income or accommodating extended family living. From the main level, enjoy a sunny backyard and enjoy city views off the oversized deck. Positioned just steps away from the Uptown Shopping Centre and Tillicum Mall, residents benefit from easy access to essential amenities. The home's proximity to local schools, the Galloping Goose Trail, and an abundance of shopping, dining, and entertainment options further enhance its appeal. Strategically located near major transportation routes for easy access to downtown. This is a great option for a starter home or an investment. (id:56120)