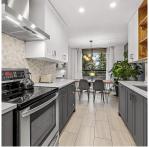

## 603 3737 Bartlett Court, Burnaby

\$650,000

INCLUDED! Enjoy this beautifully renovated 2 bed & large DEN, 2 bath home w/ 1,174 sqft of modern living. Steps to Lougheed Town Centre - access to SkyTrain, schools, major commuter routes (Hwy 7&1), new community centre & shopping. 2 big balconies & a B/I office nook for remote work. Primary bedroom easily fits a king bed w/ room to spare & the Den has a large window & great for guests. Updated kitchen has s/

UPDATED CONER UNIT- UTILITIES

building amenities incl. an indoor pool, gym, sauna, party room & more. BONUS: Electricity, heat/ hot water ALL in the strata fees!

s appliances, quartz counters & pantry. Natural light w/ many large windows on the 6th flr, nestled among lush trees for privacy. Plus, enjoy fantastic