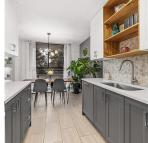

## 603 3737 Bartlett Court, Burnaby

\$650,000

INCLUDED! Enjoy this beautifully renovated 2 bed & large DEN, 2 bath home w/ 1,174 sqft of modern living. Steps to Lougheed Town Centre - access to SkyTrain, schools, major commuter routes (Hwy 7&1), new community centre & shopping. 2 big balconies & a B/I office nook for remote work. Primary bedroom easily fits a king bed w/ room to spare & the Den has a large window & great for guests. Updated kitchen has s/

UPDATED CONER UNIT- UTILITIES

building amenities incl. an indoor pool, gym, sauna, party room & more. BONUS: Electricity, heat/ hot water ALL in the strata fees!

s appliances, quartz counters & pantry. Natural light w/ many large windows on the 6th flr, nestled among lush trees for privacy. Plus, enjoy fantastic