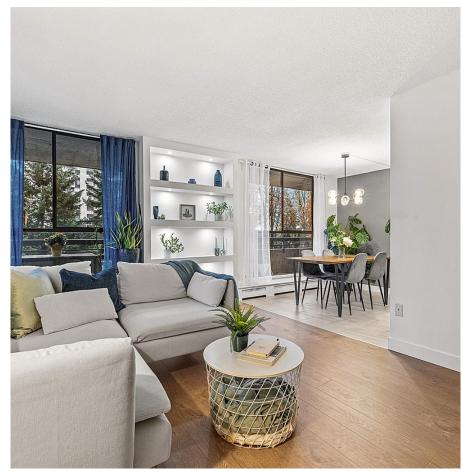

## 603 3737 Bartlett Court, Burnaby

\$650,000

INCLUDED! Enjoy this beautifully renovated 2 bed & large DEN, 2 bath home w/ 1,174 sqft of modern living. Steps to Lougheed Town Centre - access to SkyTrain, schools, major commuter routes (Hwy 7&1), new community centre & shopping. 2 big balconies & a B/I office nook for remote work. Primary bedroom easily fits a king bed w/ room to spare & the Den has a large window & great for guests. Updated kitchen has s/

UPDATED CONER UNIT- UTILITIES

building amenities incl. an indoor pool, gym, sauna, party room & more. BONUS: Electricity, heat/ hot water ALL in the strata fees!

s appliances, quartz counters & pantry. Natural light w/ many large windows on the 6th flr, nestled among lush trees for privacy. Plus, enjoy fantastic