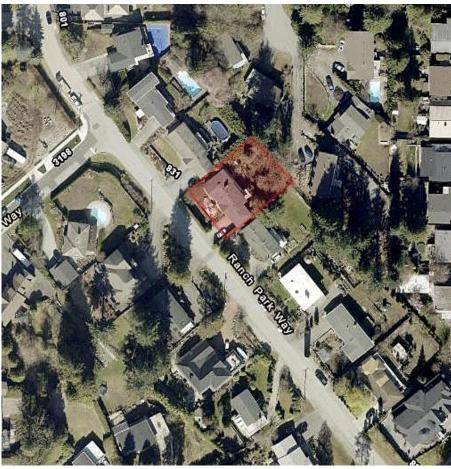

## 850 Ranch Park Way, Coquitlam

\$4,200,000

DEVELOPERS & INVESTORS — Welcome to 850 Ranch Park Way, Coquitlam, an extraordinary investment opportunity in the Coquitlam Center SkyTrain TOD Tier 3 zone! This charming 4-bed, 3-bath home sits on a 10,370 sq ft lot, offering breathtaking mountain views from its hilled slope with an opportunity to enjoy unparalleled living in the sky. Ideal for investors and developers, unlocking prime redevelopment potential. Transform this site up to 8-stories tall, with a thriving community within minutes of Coquitlam Center, SkyTrain, shops, and restaurants. Don't miss this chance to capitalize on a rare real estate gem!

## **KEY INFORMATION**

MLS® R2944649 Residential Detached Ranch Park 4 Bedrooms 3 Bathrooms 3,197 SF 10,370 SF Lot