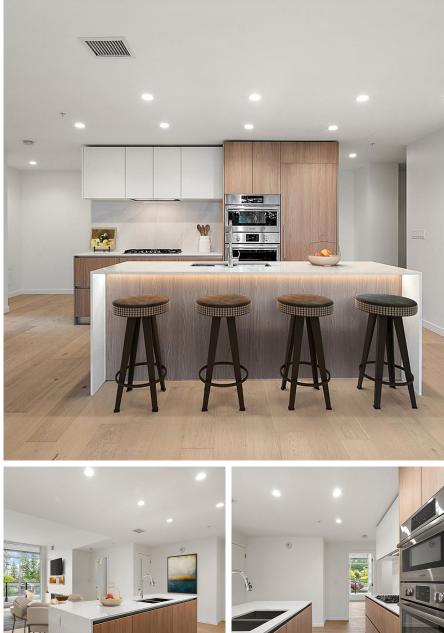

## 402 2000 Hannington Rd, Langford

\$899,900

Discover the ultimate in luxury living at ONE BEAR MOUNTAIN, a brand-new 18-story condominium in the renowned Bear Mountain Golf Resort. This spacious 1,313 sq. ft. corner suite features 2 bedrooms, 2 bathrooms, a den, and a stunning 721 sq. ft. wraparound balcony with breathtaking views. Highlights include Italian cabinetry, quartz countertops, integrated Bosch appliances, a gas cooktop, combo wall oven, hardwood floors, floor-to-ceiling windows, and a gas fireplace. The primary suite offers balcony access, a custom walk-in closet, and a 4-piece ensuite. Building amenities include an infinity pool, sky lounge, fitness center, yoga studio, business center, pet wash, car wash, bike storage, and concierge service. Enjoy world-class golf, tennis courts, hiking, and dining just steps away. Contact me today to book your showing -250-709-3753 Live the dream at ONE BEAR MOUNTAIN—where luxury meets nature in the heart of Bear Mountain Resort. (id:56120)