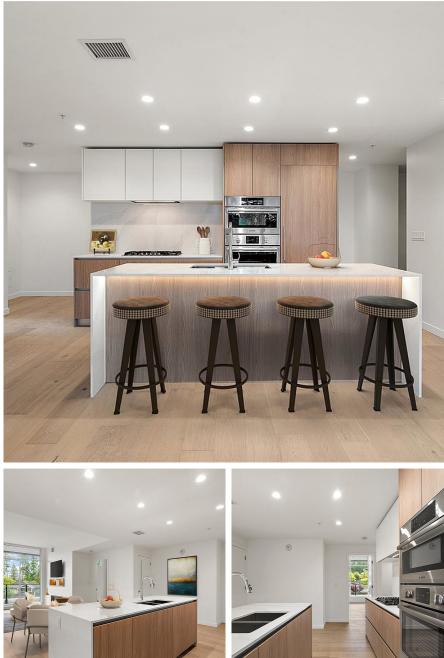

## 402 2000 Hannington Rd, Langford

\$899,900

Discover the ultimate in luxury living at ONE BEAR MOUNTAIN, a brand-new 18-story condominium in the renowned Bear Mountain Golf Resort. This spacious 1,313 sq. ft. corner suite features 2 bedrooms, 2 bathrooms, a den, and a stunning 721 sq. ft. wraparound balcony with views of the golf course. Highlights include Italian cabinetry, quartz countertops, integrated Bosch appliances, a gas cooktop, combo wall oven, hardwood floors, floor-to-ceiling windows, and a gas fireplace. The primary suite offers balcony access, a custom walk-in closet, and a 4-piece ensuite. This unit includes TWO parking stalls, including one EV Charger. Building amenities include an infinity pool, sky lounge, fitness center, yoga studio, business center, pet wash, car wash, bike storage, and concierge service. Enjoy worldclass golf, tennis courts, hiking, and dining just steps away. Live the dream at ONE BEAR MOUNTAIN—where luxury meets nature in the heart of Bear Mountain Resort.. (id:56120)