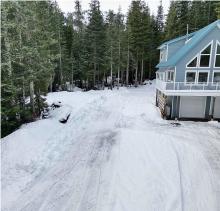

## 20785 Mt Downing Road, Agassiz

\$414,000

Incredible ski-out building lot nestled in the private cul-de-sac of Mt. Downing Rd.! Sitting at 7,739 sqft. this lot is flat and usable, zoned for a single family dwelling with great examples already built in the neighbourhood! Walk out your back door to the village trail that will have you to the ski hill in about 5 minutes, but not only that it's great for snowshoeing, cross-country skiing, walking the dogs, or just stop to listen to the gentle flow of Sakwi Creek! And when its time to come home, enjoy the gentle down hill where you could literally ski right to your hot tub! Come check out what this one of a kind lot and Sasquatch Mountain Resort has to offer!!!