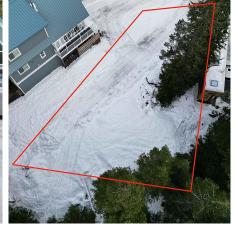

## 20785 Mt Downing Road, Agassiz

\$414,000

Incredible ski-out building lot nestled in the private cul-de-sac of Mt. Downing Rd.! Sitting at 7,739 sqft. this lot is flat and usable, zoned for a single family dwelling with great examples already built in the neighbourhood! Walk out your back door to the village trail that will have you to the ski hill in about 5 minutes, but not only that it's great for snowshoeing, cross-country skiing, walking the dogs, or just stop to listen to the gentle flow of Sakwi Creek! And when its time to come home, enjoy the gentle down hill where you could literally ski right to your hot tub! Come check out what this one of a kind lot and Sasquatch Mountain Resort has to offer!!!

## **KEY INFORMATION**

MLS® R2944577

Land Only

Lake Errock

o Bedrooms

o Bathrooms

o SF

7,739 SF Lot