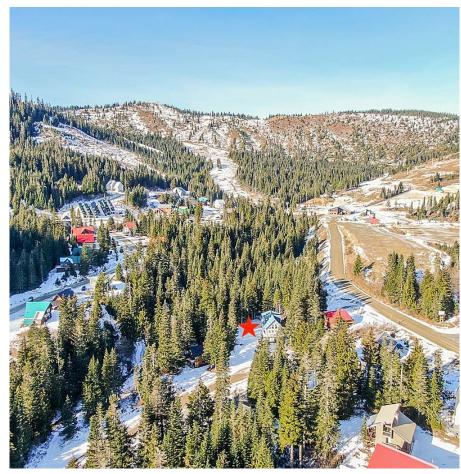

## 20785 Mt Downing Road, Agassiz

\$414,000

Incredible ski-out building lot nestled in the private cul-de-sac of Mt. Downing Rd.! Sitting at 7,739 sqft. this lot is flat and usable, zoned for a single family dwelling with great examples already built in the neighbourhood! Walk out your back door to the village trail that will have you to the ski hill in about 5 minutes, but not only that it's great for snowshoeing, cross-country skiing, walking the dogs, or just stop to listen to the gentle flow of Sakwi Creek! And when its time to come home, enjoy the gentle down hill where you could literally ski right to your hot tub! Come check out what this one of a kind lot and Sasquatch Mountain Resort has to offer!!!