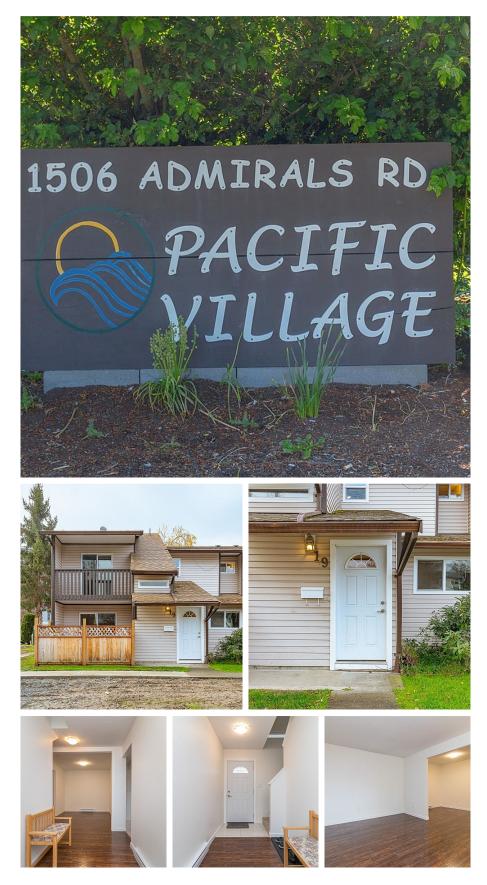

## 19 1506 Admirals Rd, View Royal

\$259,900

Here's affordable housing for you to share with people who don't have a large downpayment saved and live in fear of being evicted from their rental units. This type of leasehold housing may become more popular in the near future to make it possible for people to purchase. Investors may also be interested for positive cash flow. Family and Pet friendly, Pacific Village currently has just over 19 years left on it's head lease so that offers a purchaser that length of time to live worry free of being evicted. At this time, it's uncertain if the head lease will be renewed but there's a chance you're unit will be worth something. Compared to renting for the next 19 years this might be a great option for you or someone you know. Financing may be available through CIBC, the Royal or Credit Unions. The mortgage amortization can only be as long as the head lease. The landscaping and fence will be replaced soon now that the new lines have been run to the neighbouring building. This unit is on the Craigflower side of the complex so it's very near to public transit in all directions for your commuting convenience. It's within easy walking distance to Admirals Walk shopping centre, the Gorge walkway, restaurants, pubs, parks and recreation. It has updated thermal windows that serve to keep the unit warm in the winter, cool in the summer and very quiet inside. It's recently been painted with a neutral colour so you can personalize it to your tastes and truly make it 'HOME'. The heaters are all updated along with fairly new appliances. You'll notice that the flooring and cabinets have also been replaced in the recent past. Come see for yourselves or send your friends or family to check this 'often overlooked' opportunity. The unit comes with parking spot #42 and a second spot can usually be rented for \$50. Per month. There's lot of visitor parking. You can't turn left off of Admirals Rd. so you need approach from the opposite direction. (id:56120)