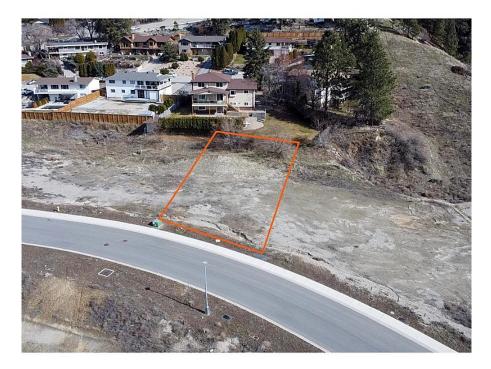

## 2730 Dartmouth Drive Lot# 6, Penticton \$299,000

Welcome to 2730 Dartmouth Drive, where Lot 6 awaits your dream home! Situated in a cul-de-sac, this flat lot boasts limited neighbors, a scenic landscape, and stunning lake views. The location is unbeatable, offering easy access to all amenities and nearby public transportation, making travel convenient. Well-maintained roads ensure a safe and quiet neighborhood, perfect for those seeking a peaceful lifestyle. Education is also easily accessible, with Wiltse Elementary and Princess Margaret Secondary School just a stone's throw away. For outdoor enthusiasts, Skaha Bluffs North parking is only a 3-minute drive away, offering locals and tourists alike the opportunity to hike and climb. Escape the hustle and bustle of downtown Penticton and relish in the breathtaking views of both the mountains and the lake. Bring your builder or allow us to recommend one and let us take the weight off your shoulders. Don't miss out on this true gem, offering a prime location and stunning views. Build your dream home today! (id:56120)

## **KEY INFORMATION**

MLS® 10328382 Land Only Penticton O Bedrooms O Bathrooms O SF 6,969 SF Lot