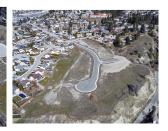

## 2730 Dartmouth Drive Lot# 6, Penticton \$299,000

Welcome to 2730 Dartmouth Drive, where Lot 6 awaits your dream home! Situated in a cul-de-sac, this flat lot boasts limited neighbors, a scenic landscape, and stunning lake views. The location is unbeatable, offering easy access to all amenities and nearby public transportation, making travel convenient. Well-maintained roads ensure a safe and quiet neighborhood, perfect for those seeking a peaceful lifestyle. Education is also easily accessible, with Wiltse Elementary and Princess Margaret Secondary School just a stone's throw away. For outdoor enthusiasts, Skaha Bluffs North parking is only a 3-minute drive away, offering locals and tourists alike the opportunity to hike and climb. Escape the hustle and bustle of downtown Penticton and relish in the breathtaking views of both the mountains and the lake. Bring your builder or allow us to recommend one and let us take the weight off your shoulders. Don't miss out on this true gem, offering a prime location and stunning views. Build your dream home today! (id:56120)