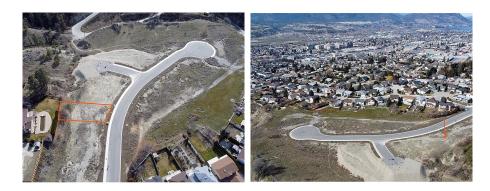

## 2730 Dartmouth Drive Lot# 6, Penticton \$299,000

Welcome to 2730 Dartmouth Drive, where Lot 6 awaits your dream home! Situated in a cul-de-sac, this flat lot boasts limited neighbors, a scenic landscape, and stunning lake views. The location is unbeatable, offering easy access to all amenities and nearby public transportation, making travel convenient. Well-maintained roads ensure a safe and quiet neighborhood, perfect for those seeking a peaceful lifestyle. Education is also easily accessible, with Wiltse Elementary and Princess Margaret Secondary School just a stone's throw away. For outdoor enthusiasts, Skaha Bluffs North parking is only a 3-minute drive away, offering locals and tourists alike the opportunity to hike and climb. Escape the hustle and bustle of downtown Penticton and relish in the breathtaking views of both the mountains and the lake. Bring your builder or allow us to recommend one and let us take the weight off your shoulders. Don't miss out on this true gem, offering a prime location and stunning views. Build your dream home today! (id:56120)