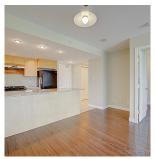

## 707 9180 Hemlock Drive, Richmond

\$549,800

Welcome to one of the most sought after concrete building by Cressey - Magnolia! This 1-bedroom condo offers effective use layout with plenty of natural light to the unit. This unit is facing the inner court giving a much more serene living in the heart of Richmond. This building is only minutes away from Richmond Centre Mall, Lansdowne Mall, T&T Supermarket, Walmart and many more... Perfect for your first home or first investment property with all the amenities nearby! Don't miss this opportunity to live in the vibrant City of Richmond!