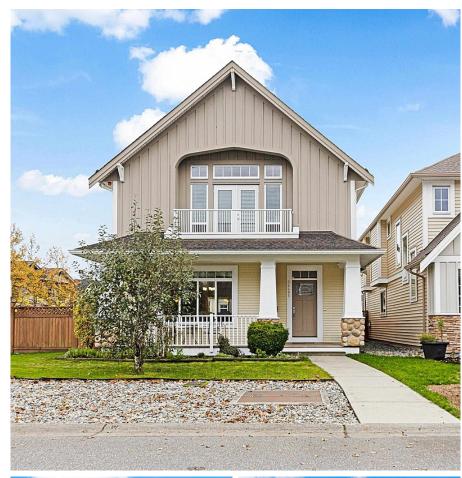

## 34486 Henley Avenue, Abbotsford

\$1,288,000

This charming home, nestled in a highly soughtafter, quiet neighborhood, boasts three spacious
bedrooms and three modern bathrooms. The main
floor's open-concept layout offers an inviting space
ideal for family living and entertaining. Outside, a
fully fenced yard and a detached garage provide
both convenience and additional storage.
Residents can enjoy the tranquility of this wellmaintained property, while being just minutes
from Clayburn Centre's dining, grocery, and
pharmacy options. The home is also conveniently
close to the Abbotsford Recreation Centre (ARC)
and Yale Secondary School, making it perfect for
families seeking comfort and accessibility.

## **KEY INFORMATION**

MLS® R2944234

Residential Detached

Abbotsford East

3 Bedrooms

3 Bathrooms

2,142 SF

4,809 SF Lot

## **FEATURES**

Year Built: 2011

Views: MOUNTAINS

Listed By: SRS Hall of Fame Realty