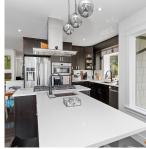

## 37655 Batt Road, Abbotsford

\$2,498,000

welcome to this completely renovated 4-bed, 3bath residence in Abbotsford. This home & property offers the perfect blend of modern luxury and natural beauty, all set on an expansive 5-acre property. Every detail of this home has been meticulously crafted with state-of-the-art finishes and energy-efficient systems, ensuring both elegance and sustainability. The open-concept living spaces are bathed in natural light, with large windows that frame breathtaking views of the surrounding wilderness. The gourmet kitchen features SS appliances, sleek cabinetry, and a large island for entertaining. Enjoy an outdoor kitchen, private hiking trails in your backyard. It backs onto a ravine with an abundance of year round running water. Downstairs can easily be converted into am in-law-suite.