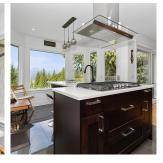

## 37655 Batt Road, Abbotsford

\$2,498,000

welcome to this completely renovated 4-bed, 3bath residence in Abbotsford. This home & property offers the perfect blend of modern luxury and natural beauty, all set on an expansive 5-acre property. Every detail of this home has been meticulously crafted with state-of-the-art finishes and energy-efficient systems, ensuring both elegance and sustainability. The open-concept living spaces are bathed in natural light, with large windows that frame breathtaking views of the surrounding wilderness. The gourmet kitchen features SS appliances, sleek cabinetry, and a large island for entertaining. Enjoy an outdoor kitchen, private hiking trails in your backyard. It backs onto a ravine with an abundance of year round running water. Downstairs can easily be converted into am in-law-suite.