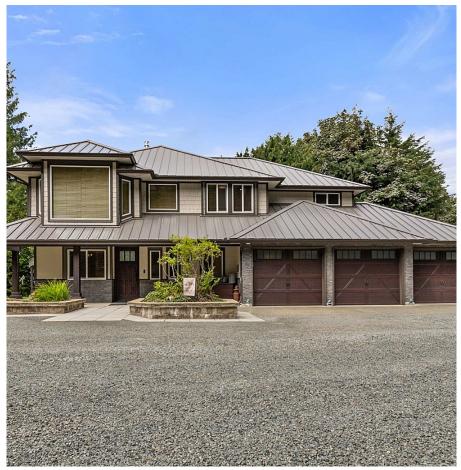

## 37655 Batt Road, Abbotsford

\$2,498,000

welcome to this completely renovated 4-bed, 3bath residence in Abbotsford. This home & property offers the perfect blend of modern luxury and natural beauty, all set on an expansive 5-acre property. Every detail of this home has been meticulously crafted with state-of-the-art finishes and energy-efficient systems, ensuring both elegance and sustainability. The open-concept living spaces are bathed in natural light, with large windows that frame breathtaking views of the surrounding wilderness. The gourmet kitchen features SS appliances, sleek cabinetry, and a large island for entertaining. Enjoy an outdoor kitchen, private hiking trails in your backyard. It backs onto a ravine with an abundance of year round running water. Downstairs can easily be converted into am in-law-suite.

## **KEY INFORMATION**

MLS® R2944262

Residential Detached

Sumas Mountain

4 Bedrooms

3 Bathrooms

2,900 SF

217,800 SF Lot

## **FEATURES**

Year Built: 1992

Views: mountains

Listed By: Royal Lepage Wheeler Cheam