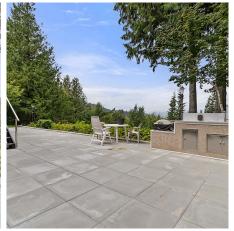

## 37655 Batt Road, Abbotsford

\$2,498,000

welcome to this completely renovated 4-bed, 3bath residence in Abbotsford. This home & property offers the perfect blend of modern luxury and natural beauty, all set on an expansive 5-acre property. Every detail of this home has been meticulously crafted with state-of-the-art finishes and energy-efficient systems, ensuring both elegance and sustainability. The open-concept living spaces are bathed in natural light, with large windows that frame breathtaking views of the surrounding wilderness. The gourmet kitchen features SS appliances, sleek cabinetry, and a large island for entertaining. Enjoy an outdoor kitchen, private hiking trails in your backyard. It backs onto a ravine with an abundance of year round running water. Downstairs can easily be converted into am in-law-suite.

## **FEATURES**

Year Built: 1992

Views: mountains

Listed By: Royal Lepage Wheeler Cheam