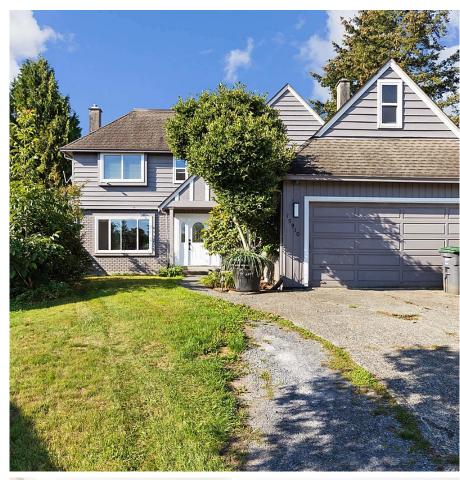

## 15910 100a Avenue, Surrey

\$1,438,000

This charming three bedroom, two and half bathroom home is located on a quiet cul de sac in the Guildford area. The ideal location is close to schools, minutes from Hwy 1, Port Mann, and Guildford shopping and recreation. The homes features include extensive upgrades: furnace, windows, roof, paint, crown moldings, kitchen with quartz counters, KitchenAid S/S appliances, and heated tile floors in the main bath. It boasts a spacious open floor plan, large covered cedar deck, open deck, and views of nature and a green backyard. Has access for RV/boat parking, workshop with mezzanine storage, and potential to add a bedroom on mail level.