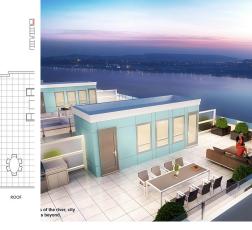

## SI75 10333 River Drive, Richmond

\$1,788,000

Explore Parc Portofino's highly sought-after upper unit, set within a stacked townhouse community. This two-level home boasts a spectacular rooftop terrace with sweeping river and mountain views. The air-conditioned residence offers 3 bedrooms plus a den, 3.5 baths, and a contemporary design, with 1,866 square feet of interior space and 922 square feet of exterior living area. This unit comes with two privately gated parking spaces including one ready for EV charging. Take advantage of this exceptional pre-sale opportunity, slated for completion in March 2025.