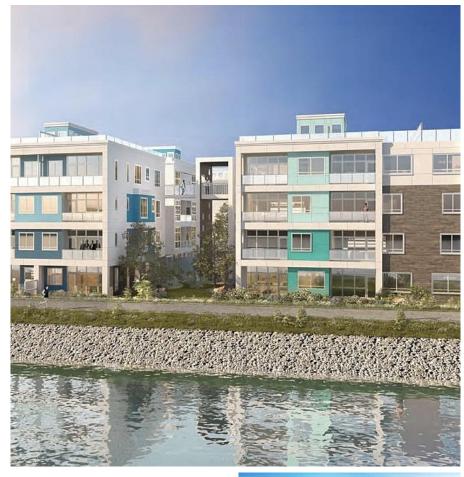

## SI75 10333 River Drive, Richmond

\$1,788,000

Explore Parc Portofino's highly sought-after upper unit, set within a stacked townhouse community. This two-level home boasts a spectacular rooftop terrace with sweeping river and mountain views. The air-conditioned residence offers 3 bedrooms plus a den, 3.5 baths, and a contemporary design, with 1,866 square feet of interior space and 922 square feet of exterior living area. This unit comes with two privately gated parking spaces including one ready for EV charging. Take advantage of this exceptional pre-sale opportunity, slated for completion in March 2025.