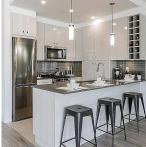

## 335 23200 Gilley Road, Richmond

\$589,900

Now Selling - Hamilton Village West. This 1 bedroom and den unit has a large West-facing patio, perfect for hosting guests. Inside, elegance meets comfort with stainless steel appliances and sleek modern interiors. All units include forced air heating and cooling, EV ready parking and 1 EV charger. The East and West, mixed-use buildings, share two indoor amenity spaces, beautiful gardens, a huge playground, an underground parkade and a gym. Located right in the heart of a growing community, and steps away from over 20 retail offerings & services. Less than 10 homes remain! Estimated completion March-June 2025. Display suite is located across the street at 105 -23233 Gilley Road and is a 1 Bed & Den unit. Open house Saturdays & Sundays 2-4pm. \*Please note photos are of a 2 bed showroom.