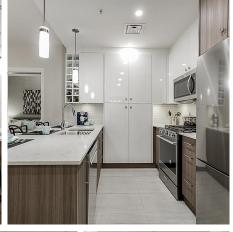

## 335 23200 Gilley Road, Richmond

\$589,900

Now Selling - Hamilton Village West. This 1 bedroom and den unit has a large West-facing patio, perfect for hosting guests. Inside, elegance meets comfort with stainless steel appliances and sleek modern interiors. All units include forced air heating and cooling, EV ready parking and 1 EV charger. The East and West, mixed-use buildings, share two indoor amenity spaces, beautiful gardens, a huge playground, an underground parkade and a gym. Located right in the heart of a growing community, and steps away from over 20 retail offerings & services. Less than 10 homes remain! Estimated completion March-June 2025. Display suite is located across the street at 105 -23233 Gilley Road and is a 1 Bed & Den unit. Open house Saturdays & Sundays 2-4pm. \*Please note photos are of a 2 bed showroom.