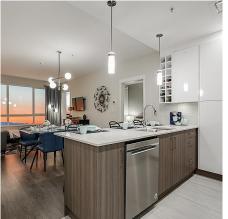

## 109 23200 Gilley Road, Richmond

\$589,900

Now Selling - Hamilton Village West. This 1 bedroom and den unit has a large East-facing patio, boasting plenty of morning sun. Inside, elegance meets comfort with stainless steel appliances and sleek modern interiors. All units include forced air heating and cooling, EV ready parking and 1 EV charger. The East and West, mixed-use buildings, share two indoor amenity spaces, beautiful gardens, a huge playground, an underground parkade and a gym. Located right in the heart of a growing community, and steps away from over 20 retail offerings & services. Estimated completion March-June 2025. Display suite is located across the street at 105 -23233 Gilley Road and is a 1 Bed & Den unit. Open house Saturdays & Sundays 2-4pm. \*Please note photos are of a 2 bed showroom.