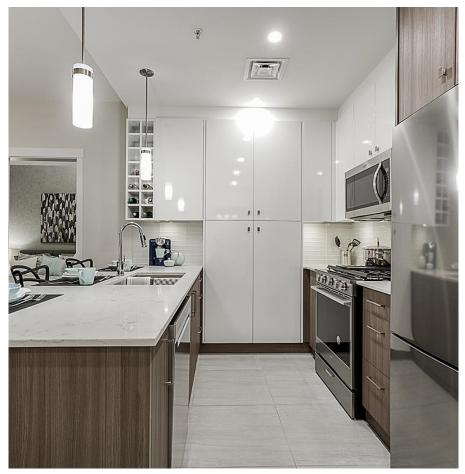

## 109 23200 Gilley Road, Richmond

\$589,900

Now Selling - Hamilton Village West. This 1 bedroom and den unit has a large East-facing patio, boasting plenty of morning sun. Inside, elegance meets comfort with stainless steel appliances and sleek modern interiors. All units include forced air heating and cooling, EV ready parking and 1 EV charger. The East and West, mixed-use buildings, share two indoor amenity spaces, beautiful gardens, a huge playground, an underground parkade and a gym. Located right in the heart of a growing community, and steps away from over 20 retail offerings & services. Estimated completion March-June 2025. Display suite is located across the street at 105 -23233 Gilley Road and is a 1 Bed & Den unit. Open house Saturdays & Sundays 2-4pm. \*Please note photos are of a 2 bed showroom.