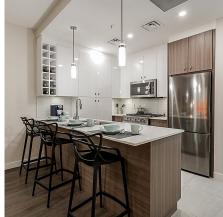

## 109 23200 Gilley Road, Richmond

\$589,900

Now Selling - Hamilton Village West. This 1 bedroom and den unit has a large East-facing patio, boasting plenty of morning sun. Inside, elegance meets comfort with stainless steel appliances and sleek modern interiors. All units include forced air heating and cooling, EV ready parking and 1 EV charger. The East and West, mixed-use buildings, share two indoor amenity spaces, beautiful gardens, a huge playground, an underground parkade and a gym. Located right in the heart of a growing community, and steps away from over 20 retail offerings & services. Estimated completion March-June 2025. Display suite is located across the street at 105 -23233 Gilley Road and is a 1 Bed & Den unit. Open house Saturdays & Sundays 2-4pm. \*Please note photos are of a 2 bed showroom.