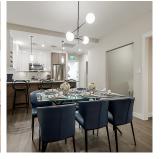

## 109 23200 Gilley Road, Richmond

\$589,900

Now Selling - Hamilton Village West. This 1 bedroom and den unit has a large East-facing patio, boasting plenty of morning sun. Inside, elegance meets comfort with stainless steel appliances and sleek modern interiors. All units include forced air heating and cooling, EV ready parking and 1 EV charger. The East and West, mixed-use buildings, share two indoor amenity spaces, beautiful gardens, a huge playground, an underground parkade and a gym. Located right in the heart of a growing community, and steps away from over 20 retail offerings & services. Estimated completion March-June 2025. Display suite is located across the street at 105 -23233 Gilley Road and is a 1 Bed & Den unit. Open house Saturdays & Sundays 2-4pm. \*Please note photos are of a 2 bed showroom.