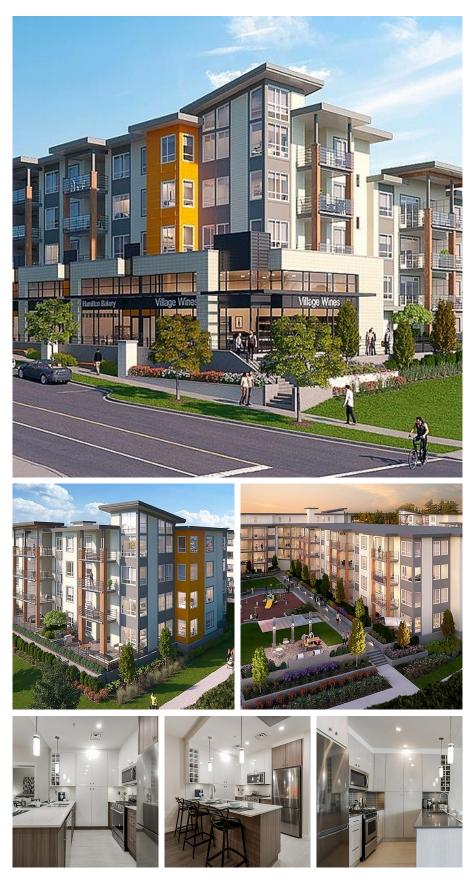

## 416 23200 Gilley Road, Richmond

\$609,900

Hamilton Village West. 5-5-5: Limited time promotion - 5k in savings, 5% deposit, move in 5 months! This 1 bedroom and den penthouse unit enjoys a West-facing patio, perfect for hosting guests. Inside, elegance meets comfort with stainless steel appliances and sleek modern interiors. All units include forced air heating and cooling, EV ready parking and 1 EV charger. The East and West, mixed-use buildings, share two indoor amenity spaces, beautiful gardens, a huge playground, an underground parkade and a gym. Steps away from over 20 retail offerings & services. 8 homes remain! Estimated completion March-June 2025. Display suite is located across the street at 105 -23233 Gilley Road and is a 1 Bed & Den unit. OPEN Saturdays and Sundays from 2-4 PM. \*Note photos are of a 2 bed showroom