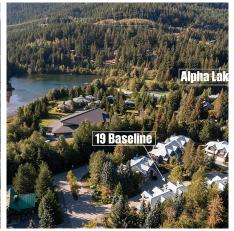

## 19 2200 Taylor Way, Whistler

\$2,249,000

eekside hopping 19 Baseline

Discover the perfect blend of comfort, style, and convenience in this spacious and bright 3bedroom, plus loft, home. This property has been meticulously cared for by the original owners and features a freshly renovated kitchen and bathrooms, bringing a contemporary edge to its classic charm. Set in a peaceful, well-maintained complex, this home is just a short walk from all the action. Creekside Village, the Gondola, and Alpha Lake Park are all within easy reach, making it ideal for those who want to enjoy year-round outdoor activities and quick access to local amenities. Whether you're looking for a permanent residence or a weekend getaway, this property provides a rare opportunity to own in one of Whistler's most desirable locations. Schedule a viewing today!