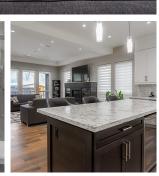

## 38544 Sky Pilot Drive, Squamish

\$2,189,000

Panoramic Mountain views including The Squamish Chief await you in this Custom built Luxury residence! An entertainers dream with a gorgeous kitchen living area featuring a large island with stone counter tops, white cabinetry throughout, top of the line Bosch appliances and a wok kitchen off the side. Features include engineered hardwood floors, radiant heating, oversized rooms and breathtaking views! A must see, call to view!