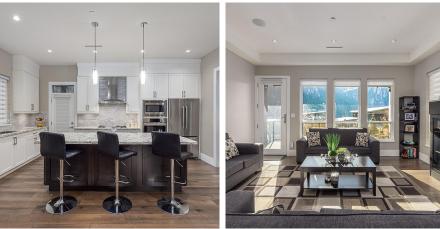

## 38544 Sky Pilot Drive, Squamish

\$2,189,000

Panoramic Mountain views including The Squamish Chief await you in this Custom built Luxury residence! An entertainers dream with a gorgeous kitchen living area featuring a large island with stone counter tops, white cabinetry throughout, top of the line Bosch appliances and a wok kitchen off the side. Features include engineered hardwood floors, radiant heating, oversized rooms and breathtaking views! A must see, call to view!