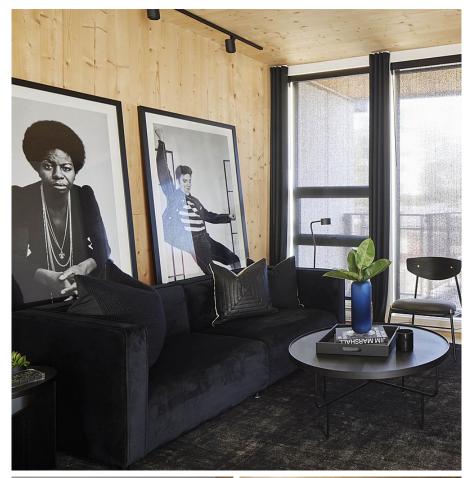

## 208 310 Salter Street, New Westminster

\$695,900

Welcome to Timber House by Aragon, the final phase of our master planned community of Port Royal! Looking for a home with the perfect blend of indoor and outdoor living? Settle into serene surroundings in our incredible homes, featuring exposed CLT walls and ceiling which bring extra warmth to the interior. This brand new 1 bed/1bath - 876 sqft home includes 205 Sqft of outdoor living space. This large luxury one bedroom home boasts gorgeous gourmet kitchens featuring Smeg and Fischer & Paykel appliances and European cabinetry. Homes are located at 310 Salter Street and are move in ready. Open House November 17th, 2024 11am-2pm