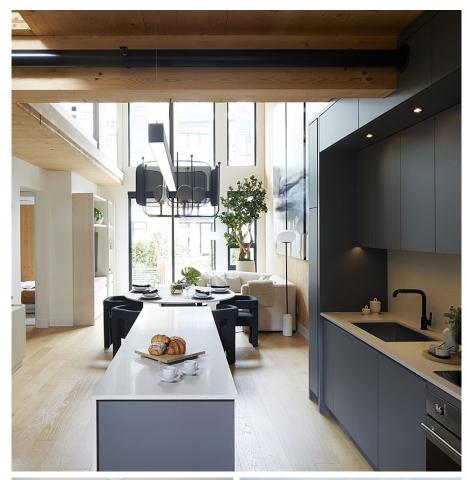

## 509 310 Salter Street, New Westminster

\$1,639,900

phase of our master planned community of Port Royal! Looking for a home with the perfect blend of indoor and outdoor living? Settle into serene surroundings in our incredible homes, featuring exposed CLT walls and ceiling which bring extra warmth to the interior. This brand new 4 bed/2 bath - 1708 sqft LOFT, CORNER home includes 695 Sqft of outdoor living. This Luxury Loft home boasts a rooftop deck with amazing views of the Fraser River, Pattullo bridge and Downtown New Westminster. Our Gorgeous gourmet kitchens feature Smeg and Fischer & Paykel appliances and European cabinetry. Homes are located at 310

Welcome to Timber House by Aragon, the final