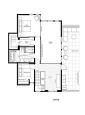

## 509 310 Salter Street, New Westminster

\$1,639,900

phase of our master planned community of Port Royal! Looking for a home with the perfect blend of indoor and outdoor living? Settle into serene surroundings in our incredible homes, featuring exposed CLT walls and ceiling which bring extra warmth to the interior. This brand new 4 bed/2 bath - 1708 sqft LOFT, CORNER home includes 695 Sqft of outdoor living. This Luxury Loft home boasts a rooftop deck with amazing views of the Fraser River, Pattullo bridge and Downtown New Westminster. Our Gorgeous gourmet kitchens feature Smeg and Fischer & Paykel appliances and European cabinetry. Homes are located at 310

## **KEY INFORMATION**

Salter Street and are move in ready.

MLS® R2944584

Residential Attached

Queensborough

4 Bedrooms

2 Bathrooms

1,708 SF