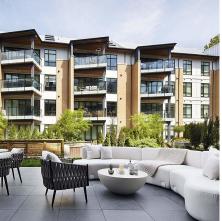

## 509 310 Salter Street, New Westminster

\$1,639,900

phase of our master planned community of Port Royal! Looking for a home with the perfect blend of indoor and outdoor living? Settle into serene surroundings in our incredible homes, featuring exposed CLT walls and ceiling which bring extra warmth to the interior. This brand new 4 bed/2 bath - 1708 sqft LOFT, CORNER home includes 695 Sqft of outdoor living. This Luxury Loft home boasts a rooftop deck with amazing views of the Fraser River, Pattullo bridge and Downtown New Westminster. Our Gorgeous gourmet kitchens feature Smeg and Fischer & Paykel appliances and European cabinetry. Homes are located at 310

Welcome to Timber House by Aragon, the final