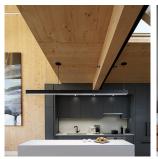

## 509 310 Salter Street, New Westminster

\$1,639,900

phase of our master planned community of Port Royal! Looking for a home with the perfect blend of indoor and outdoor living? Settle into serene surroundings in our incredible homes, featuring exposed CLT walls and ceiling which bring extra warmth to the interior. This brand new 4 bed/2 bath - 1708 sqft LOFT, CORNER home includes 695 Sqft of outdoor living. This Luxury Loft home boasts a rooftop deck with amazing views of the Fraser River, Pattullo bridge and Downtown New Westminster. Our Gorgeous gourmet kitchens feature Smeg and Fischer & Paykel appliances and European cabinetry. Homes are located at 310

Welcome to Timber House by Aragon, the final