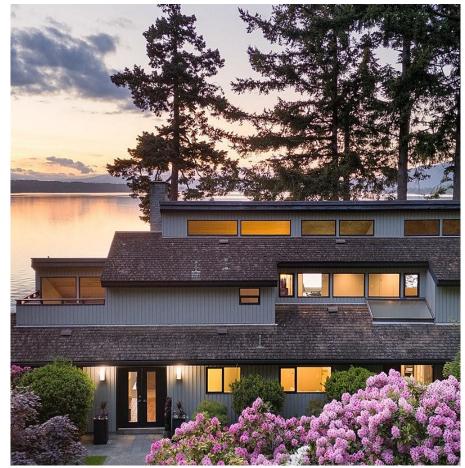

## 9600 Ardmore Dr, North Saanich

\$3,399,000

Discover this enchanting waterfront estate in the sought-after Ardmore community on the West Coast of the Saanich Peninsula. This original West Coast contemporary home spans 3,109 square feet and is nestled on 0.69 acres of pristine grounds adorned with beautiful, mature gardens. Breathtaking west-facing waterfront views greet you from every room, creating a serene and picturesque living environment. Enjoy direct access to the water via a private staircase, making this home perfect for those who love to embrace coastal living. Numerous outdoor balconies, decks, and patios offer abundant space for summer relaxation and entertaining, allowing you to fully immerse yourself in the natural beauty that surrounds you. Conveniently located just minutes from the charming Town of Sidney, BC Ferries, and the airport, this stunning home combines tranquillity with accessibility. Embrace the West Coast lifestyle and make this exceptional waterfront estate your own. This is truly a mustsee property. (id:56120)