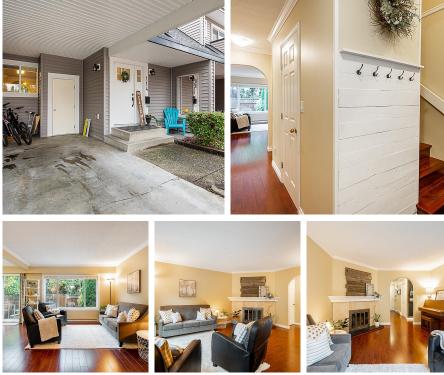

## 114 32923 Brundige Avenue, Abbotsford

\$715,000

WELCOME TO NORMAN MANOR and this large family townhome. With over 1,900 square feet, 4 bedrooms and flex space - this home has space for everyone to spread out! The main floor has an updated kitchen, with stone counter tops and lots of cupboards. The dining room looks out to a private fully fenced landscaped yard with raised garden beds. The bright living room features a wood burning fireplace. Upstairs you'll find 3 bedrooms and full bath with a large deck off of the primary bedroom. The basement features another bedroom, 3 piece bathroom, laundry, flex area and a storage room that could act as a home office. The complex was updated in 2020 with new windows, new decks, new side mounted balcony railings and exterior cladding. Walk to Mill Lake, shopping and the Hospital. OPEN SAT 2-4pm!