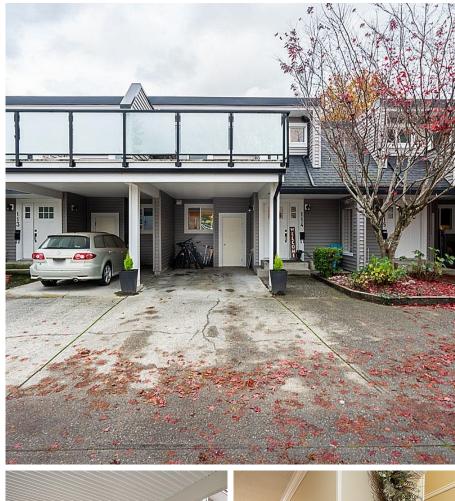

## 114 32923 Brundige Avenue, Abbotsford

\$715,000

WELCOME TO NORMAN MANOR and this large family townhome. With over 1,900 square feet, 4 bedrooms and flex space - this home has space for everyone to spread out! The main floor has an updated kitchen, with stone counter tops and lots of cupboards. The dining room looks out to a private fully fenced landscaped yard with raised garden beds. The bright living room features a wood burning fireplace. Upstairs you'll find 3 bedrooms and full bath with a large deck off of the primary bedroom. The basement features another bedroom, 3 piece bathroom, laundry, flex area and a storage room that could act as a home office. The complex was updated in 2020 with new windows, new decks, new side mounted balcony railings and exterior cladding. Walk to Mill Lake, shopping and the Hospital. OPEN SAT 2-4pm!