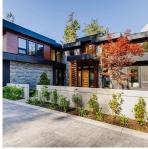

## 848 Lands End Road, No City Value

\$13,800,000

Modern waterfront estate in North Saanich, Vancouver Island. Situated on 1.02 acres of lowbank oceanfront, this 2024-built luxury home offers sweeping views of Salt Spring Island. The 7,000-square-foot main residence boasts four bedrooms, seven bathrooms, two primary suites w/ ocean-view balconies, a theatre, wet bar, outdoor kitchen, & a 350-square-foot oceanfront deck. A guest house, detached three-bay garage, & smart home tech complete this opulent retreat near Swartz Bay & Victoria Airport.