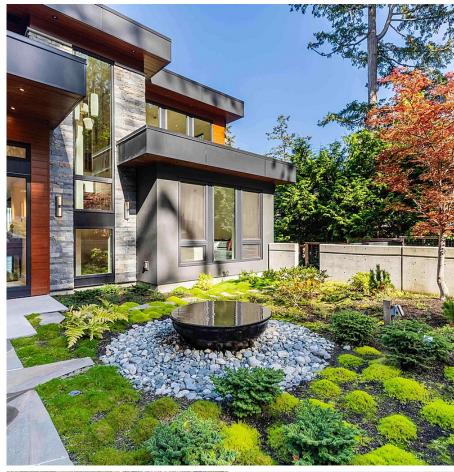

## 848 Lands End Road, No City Value

\$13,800,000

Modern waterfront estate in North Saanich, Vancouver Island. Situated on 1.02 acres of lowbank oceanfront, this 2024-built luxury home offers sweeping views of Salt Spring Island. The 7,000-square-foot main residence boasts four bedrooms, seven bathrooms, two primary suites w/ ocean-view balconies, a theatre, wet bar, outdoor kitchen, & a 350-square-foot oceanfront deck. A guest house, detached three-bay garage, & smart home tech complete this opulent retreat near Swartz Bay & Victoria Airport.