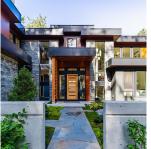

## 848 Lands End Road, No City Value

\$13,800,000

Modern waterfront estate in North Saanich, Vancouver Island. Situated on 1.02 acres of lowbank oceanfront, this 2024-built luxury home offers sweeping views of Salt Spring Island. The 7,000-square-foot main residence boasts four bedrooms, seven bathrooms, two primary suites w/ ocean-view balconies, a theatre, wet bar, outdoor kitchen, & a 350-square-foot oceanfront deck. A guest house, detached three-bay garage, & smart home tech complete this opulent retreat near Swartz Bay & Victoria Airport.