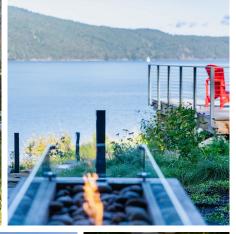

## 848 Lands End Road, No City Value

\$13,800,000

Modern waterfront estate in North Saanich, Vancouver Island. Situated on 1.02 acres of lowbank oceanfront, this 2024-built luxury home offers sweeping views of Salt Spring Island. The 7,000-square-foot main residence boasts four bedrooms, seven bathrooms, two primary suites w/ ocean-view balconies, a theatre, wet bar, outdoor kitchen, & a 350-square-foot oceanfront deck. A guest house, detached three-bay garage, & smart home tech complete this opulent retreat near Swartz Bay & Victoria Airport.