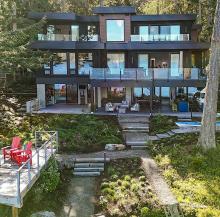

## 848 Lands End Road, No City Value

\$13,800,000

Modern waterfront estate in North Saanich, Vancouver Island. Situated on 1.02 acres of lowbank oceanfront, this 2024-built luxury home offers sweeping views of Salt Spring Island. The 7,000-square-foot main residence boasts four bedrooms, seven bathrooms, two primary suites w/ ocean-view balconies, a theatre, wet bar, outdoor kitchen, & a 350-square-foot oceanfront deck. A guest house, detached three-bay garage, & smart home tech complete this opulent retreat near Swartz Bay & Victoria Airport.