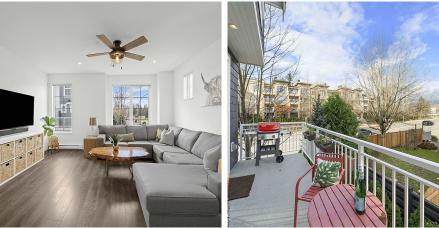

\* PERSONAL REAL ESTATE CORPORATION. THIS COMMUNICATION IS NOT INTENDED TO CAUSE OR INDUCE A BREACH OF AN EXISTING AGREEMENT(S). E.& O.E

Welcome to HAVEN by Boffo - This meticulously kept 3 Bed/3 Bath CORNER townhome is in a tranquil complex next to greenbelt in the heart of Port Coquitlam. This functional and efficient floor plan exudes elegance featuring: chef's kitchen with a large ceaser stone quartz island, expansive dining & living space, powder room for guests, air conditioning & 9 ft ceilings. Upper level features a generous sized master bedroom w/ double vanity ensuite & 2 spacious bedrooms. Outdoor space includes a large sunny balcony off the kitchen & a private fenced backyard perfect for entertaining. Includes 2 car garage with additional storage room! With proximity to HWY-1, Gates Park, Trails, PoCo Rec Centre & West Coast Express, an effortless lifestyle awaits! OPEN HOUSE: Sat & Sun, Nov 23 & 24 2:00-4:00pm.