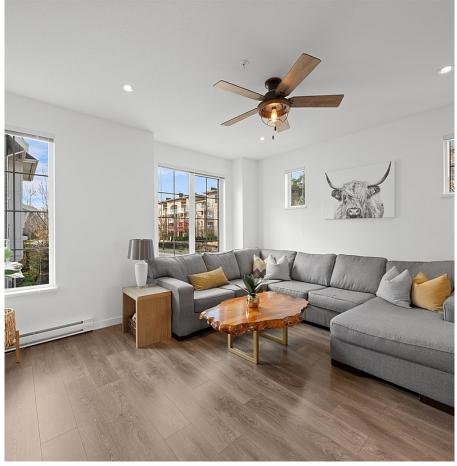

\* PERSONAL REAL ESTATE CORPORATION. THIS COMMUNICATION IS NOT INTENDED TO CAUSE OR INDUCE A BREACH OF AN EXISTING AGREEMENT(S). E.& O.E

Welcome to HAVEN by Boffo - This meticulously kept 3 Bed/3 Bath CORNER townhome is in a tranquil complex next to greenbelt in the heart of Port Coquitlam. This functional and efficient floor plan exudes elegance featuring: chef's kitchen with a large ceaser stone quartz island, expansive dining & living space, powder room for guests, air conditioning & 9 ft ceilings. Upper level features a generous sized master bedroom w/ double vanity ensuite & 2 spacious bedrooms. Outdoor space includes a large sunny balcony off the kitchen & a private fenced backyard perfect for entertaining. Includes 2 car garage with additional storage room! With proximity to HWY-1, Gates Park, Trails, PoCo Rec Centre & West Coast Express, an effortless lifestyle awaits! OPEN HOUSE: Sat & Sun, Nov 23 & 24 2:00-4:00pm.