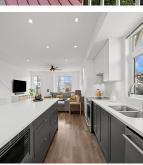

\* PERSONAL REAL ESTATE CORPORATION. THIS COMMUNICATION IS NOT INTENDED TO CAUSE OR INDUCE A BREACH OF AN EXISTING AGREEMENT(S). E.& O.E

Welcome to HAVEN by Boffo - This meticulously kept 3 Bed/3 Bath CORNER townhome is in a tranquil complex next to greenbelt in the heart of Port Coquitlam. This functional and efficient floor plan exudes elegance featuring: chef's kitchen with a large ceaser stone quartz island, expansive dining & living space, powder room for guests, air conditioning & 9 ft ceilings. Upper level features a generous sized master bedroom w/ double vanity ensuite & 2 spacious bedrooms. Outdoor space includes a large sunny balcony off the kitchen & a private fenced backyard perfect for entertaining. Includes 2 car garage with additional storage room! With proximity to HWY-1, Gates Park, Trails, PoCo Rec Centre & West Coast Express, an effortless lifestyle awaits! OPEN HOUSE: Sat & Sun, Nov 23 & 24 2:00-4:00pm.