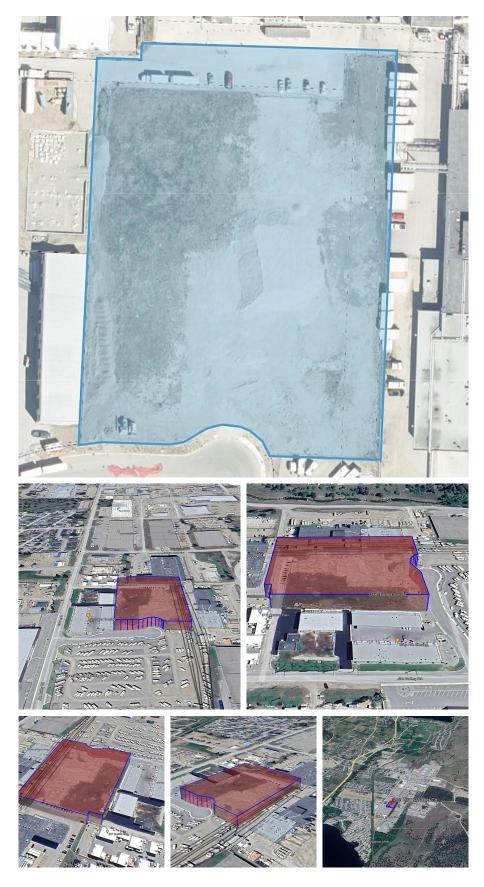

## 270 Hiram Walker Court, Kelowna

\$7,250,000

3.98-acre flat industrial parcel located in the hub of north Kelowna, in an area commonly referred to as the Hiram Walker Industrial Park. The property is situated at the end of a short cul de sac, providing easy and unobstructed access. All services at property line. Access from Hwy 97 is via the Beaver Lake Rd. interchange, with future access via Commonwealth Rd. The property is zoned I2 General Industrial, providing maximum allowable business uses for both owner/occupiers and developers. Detailed brochure available. (id:56120)

## **KEY INFORMATION**

MLS® 10328639 Land Only Highway 97 o Bedrooms o Bathrooms o SF 173,369 SF Lot