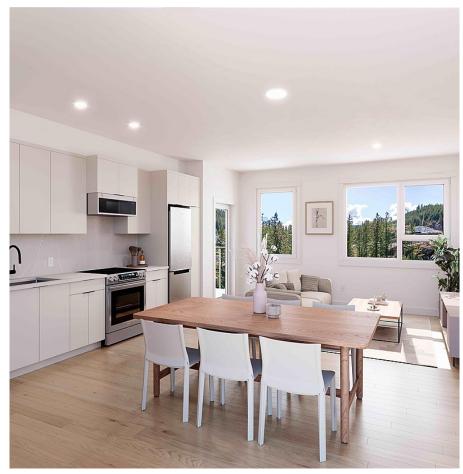

## 201 1055 Raven Drive, Squamish

\$789,900

Spacious 2 bed/2 bath corner home boasts 990 sq. ft. and is located on the quiet North East side of the building! The Levette at Finch Drive by respected local developer-builder Diamond Head Development, offers modern condo homes in a tranquil setting. Tucked away at the end of Raven Drive, The Levette is surrounded by nature while remaining connected to downtown Squamish amenities that are just minutes away! Don't miss out on your opportunity to live your ideal Squamish lifestyle.

## **KEY INFORMATION**

MLS® R2945067 Residential Attached Brennan Center

2 Bedrooms

2 Bathrooms

990 SF

\$467.37 Maintenance Fees