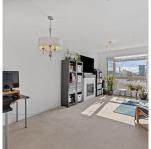

## 42 728 W 14th Street, North Vancouver

\$1,039,900

Welcome to NOMA – Built by award winning developer Adera. Bright & efficient 2 Bdrm 3 Bathroom Townhome with rooftop deck & 2 pkg stalls! Your home feat. a spacious kitchen with S/S GE appliance pkg, large open living/dining room with over height ceilings & a powder room on the main floor. Downstairs you'll find both bdrms ensuited with the primary having a balcony. Above the main floor, you have an entertainer's paradise with panoramic views of Downtown & the NS Mountains on your 428 SF rooftop deck. Your NOMA Townhome is surrounded by a lush private courtyard perfect for the kids and is steps to trails, Mosquito Creek park, shops, restaurants, Lonsdale Quay & Marine Drive corridor. Home incl 2 side by side pkg stalls, storage locker & visitor pkg with EV. Open House Nov 24 2-4pm.