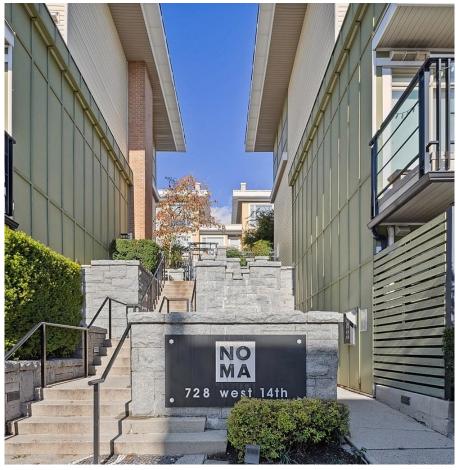

## 42 728 W 14th Street, North Vancouver

\$1,039,900

Welcome to NOMA – Built by award winning developer Adera. Bright & efficient 2 Bdrm 3 Bathroom Townhome with rooftop deck & 2 pkg stalls! Your home feat. a spacious kitchen with S/S GE appliance pkg, large open living/dining room with over height ceilings & a powder room on the main floor. Downstairs you'll find both bdrms ensuited with the primary having a balcony. Above the main floor, you have an entertainer's paradise with panoramic views of Downtown & the NS Mountains on your 428 SF rooftop deck. Your NOMA Townhome is surrounded by a lush private courtyard perfect for the kids and is steps to trails, Mosquito Creek park, shops, restaurants, Lonsdale Quay & Marine Drive corridor. Home incl 2 side by side pkg stalls, storage locker & visitor pkg with EV. Open House Nov 24 2-4pm.