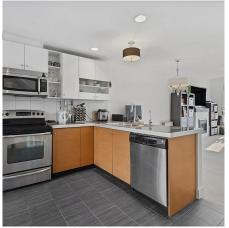

## 42 728 W 14th Street, North Vancouver

\$1,039,900

Welcome to NOMA – Built by award winning developer Adera. Bright & efficient 2 Bdrm 3 Bathroom Townhome with rooftop deck & 2 pkg stalls! Your home feat. a spacious kitchen with S/S GE appliance pkg, large open living/dining room with over height ceilings & a powder room on the main floor. Downstairs you'll find both bdrms ensuited with the primary having a balcony. Above the main floor, you have an entertainer's paradise with panoramic views of Downtown & the NS Mountains on your 428 SF rooftop deck. Your NOMA Townhome is surrounded by a lush private courtyard perfect for the kids and is steps to trails, Mosquito Creek park, shops, restaurants, Lonsdale Quay & Marine Drive corridor. Home incl 2 side by side pkg stalls, storage locker & visitor pkg with EV. Open House Nov 24 2-4pm.