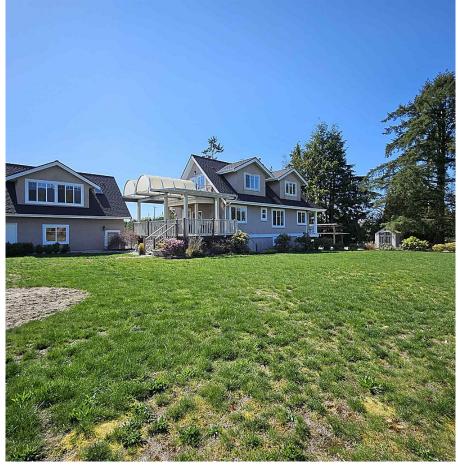

## 15050 Harris Road, Pitt Meadows

\$2,849,000

Discover the charm of this unique completely rebuilt home (1990s) nestled on 10 acres of picturesque land in Pitt Meadows. This 4 bdrm home features 1 bdrm on the main floor for added convenience. The interior is bathed in natural light, creating an inviting atmosphere complemented by a cozy gas F/P in the lvg rm & A/C to keep cool in the summer. Crown moulding adorns the main floor. Bsmt offers ample storage space w/ ceiling height of over 6'4". Detached garage is complete w/ unfinished rec rm above, providing a blank canvas for ideas. Also space for the RV! Enjoy the covered balcony off the kitchen & soak in the surrounding beauty. The expansive grounds offer a plethora of gardening space, while an outdoor cooking patio w/ pizza oven providing a perfect setting for entertaining.

## FEATURES

Year Built: 1911 Views: Mountains Listed By: RE/MAX LIFESTYLES REALTY