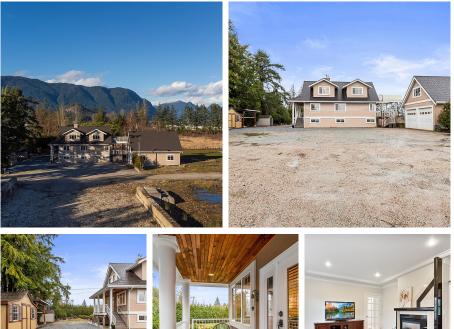

## 15050 Harris Road, Pitt Meadows

\$2,849,000

Discover the charm of this unique completely rebuilt home (1990s) nestled on 10 acres of picturesque land in Pitt Meadows. This 4 bdrm home features 1 bdrm on the main floor for added convenience. The interior is bathed in natural light, creating an inviting atmosphere complemented by a cozy gas F/P in the lvg rm & A/C to keep cool in the summer. Crown moulding adorns the main floor. Bsmt offers ample storage space w/ ceiling height of over 6'4". Detached garage is complete w/ unfinished rec rm above, providing a blank canvas for ideas. Also space for the RV! Enjoy the covered balcony off the kitchen & soak in the surrounding beauty. The expansive grounds offer a plethora of gardening space, while an outdoor cooking patio w/ pizza oven providing a perfect setting for entertaining.

## FEATURES

Year Built: 1911 Views: Mountains Listed By: RE/MAX LIFESTYLES REALTY