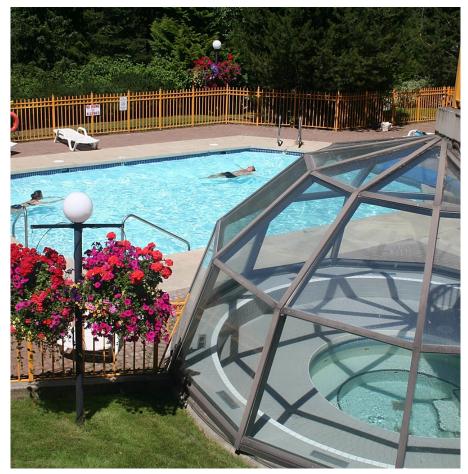

## 308 4809 Spearhead Drive, Whistler

\$995,000

Located on the quiet Sproatt Mountain view side, this bright 1-bedroom unit features open plan living with a gas fireplace, oversized windows with stunning mountain/forest views, and a small balcony with breathtaking 180-degree vistas. World-class ski-in/ski-out access is right across from Blackcomb Mountain, just steps from the Upper & Whistler Villages, offering access to shops, restaurants, gondolas, skiing/hiking/biking/ golf/lakes & more. Phase 1 zoning allows unlimited owner use and nightly rentals/Airbnb with no foreign buyer restrictions. Ideal for a weekend getaway, a revenue-generating investment property, or fulltime living. Marquise is a concrete building offering excellent amenities, including a heated pool, hot tub, sauna, gym, ski/ bike storage, and UG parking. Turnkey ready!