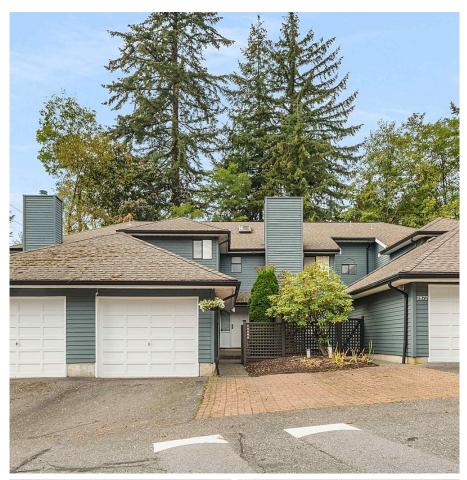

## 2870 Mt Seymour Parkway, North Vancouver

\$1,265,000

OPEN HOUSE SATURDAY NOV 23ND 2:00-4:00PM. Nestled in lush green forests, this spacious townhome at ever popular Bosa built McCartney Lane offers the perfect blend of modern living and natural beauty—ideal for young families and downsizers who love the outdoors and a PRIVATE GARAGE but want urban conveniences nearby. Imagine the privacy of a greenbelt backdrop. This 1,510 sq ft 2-level home features 3 Beds, 2.5 Baths, a den/office, ample storage & 3 parking (1 in garage). Enjoy new floors and fresh paint, an updated kitchen (2019) that opens onto a formal dining room (alternatively, a family room), open living/dining areas, and a large fenced patio. The primary bedroom boasts a walkin closet and ensuite. Close to schools, parks, cafés, + shopping, this is a rare find in North Van.

## **FEATURES**

Year Built: 1987

Views: greenbelt

Listed By: Real Broker