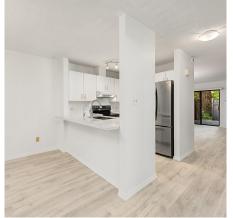

## 2870 Mt Seymour Parkway, North Vancouver

\$1,265,000

OPEN HOUSE SATURDAY NOV 23ND 2:00-4:00PM. Nestled in lush green forests, this spacious townhome at ever popular Bosa built McCartney Lane offers the perfect blend of modern living and natural beauty—ideal for young families and downsizers who love the outdoors and a PRIVATE GARAGE but want urban conveniences nearby. Imagine the privacy of a greenbelt backdrop. This 1,510 sq ft 2-level home features 3 Beds, 2.5 Baths, a den/office, ample storage & 3 parking (1 in garage). Enjoy new floors and fresh paint, an updated kitchen (2019) that opens onto a formal dining room (alternatively, a family room), open living/dining areas, and a large fenced patio. The primary bedroom boasts a walkin closet and ensuite. Close to schools, parks, cafés, + shopping, this is a rare find in North Van.