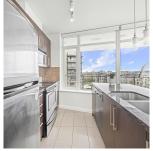

## 2108 888 Carnarvon Street, New Westminster

\$638,800

Newly renovated 2 bedroom / 2 bathroom unit Located in the heart of New Westminster, Marinus Tower offers ultimate convenience. This well-maintained building provides direct access to the New West Skytrain Station and is connected to the Plaza 88 Shopping Centre, featuring restaurants, Safeway, Starbucks, Landmark Theatres, banks, and more—all within walking distance. The building also includes a gym, sauna, party room, and rooftop garden. Enjoy stunning river and city views from your spacious, covered balcony. With 1 secure parking, storage, and proximity to the Douglas College, New Westminster Quay and Anvil Centre, this is a prime location for both living and investment.