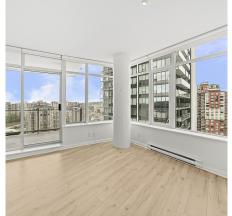

## 2108 888 Carnarvon Street, New Westminster

\$638,800

Newly renovated 2 bedroom / 2 bathroom unit Located in the heart of New Westminster, Marinus Tower offers ultimate convenience. This well-maintained building provides direct access to the New West Skytrain Station and is connected to the Plaza 88 Shopping Centre, featuring restaurants, Safeway, Starbucks, Landmark Theatres, banks, and more—all within walking distance. The building also includes a gym, sauna, party room, and rooftop garden. Enjoy stunning river and city views from your spacious, covered balcony. With 1 secure parking, storage, and proximity to the Douglas College, New Westminster Quay and Anvil Centre, this is a prime location for both living and investment.

## **FEATURES**

Year Built: 2009

Views: CITY AND RIVER

Listed By: Royal LePage West Real Estate Services