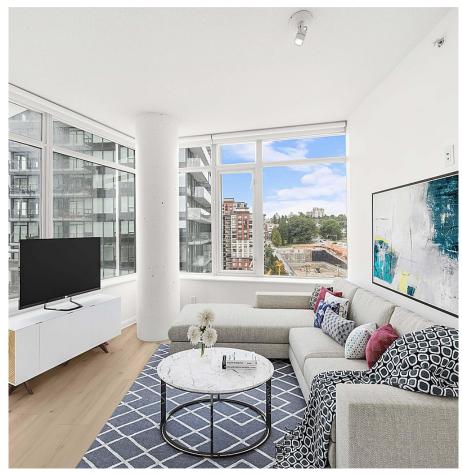

## 2108 888 Carnarvon Street, New Westminster

\$638,800

Newly renovated 2 bedroom / 2 bathroom unit Located in the heart of New Westminster, Marinus Tower offers ultimate convenience. This well-maintained building provides direct access to the New West Skytrain Station and is connected to the Plaza 88 Shopping Centre, featuring restaurants, Safeway, Starbucks, Landmark Theatres, banks, and more—all within walking distance. The building also includes a gym, sauna, party room, and rooftop garden. Enjoy stunning river and city views from your spacious, covered balcony. With 1 secure parking, storage, and proximity to the Douglas College, New Westminster Quay and Anvil Centre, this is a prime location for both living and investment.

## **FEATURES**

Year Built: 2009

Views: CITY AND RIVER

Listed By: Royal LePage West Real Estate Services