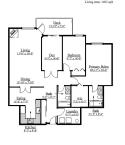

## 204 1172 55 Street, Delta

\$768,888

Looking to downsize or embrace a simpler lifestyle in the new year? This bright and spacious 2-bedroom-plus-den condo, located in the heart of Tsawwassen's town center, might just be what you're looking for. With nearly 1500 sf of living space plenty of storage and endless potential for your personal touch, it's ready to become your next home. Priced at \$768,800, its a fantastic opportunity to enjoy comfort and convenience. Heathwood is a boutique building with only 18 homes, is very well managed, not age restricted and allows one pet. Visit my website for more details and book a viewing today!

## **KEY INFORMATION**

MLS® R2945305

Residential Attached

Tsawwassen Central

2 Bedrooms

2 Bathrooms

1,492 SF

\$552.00 Maintenance Fees