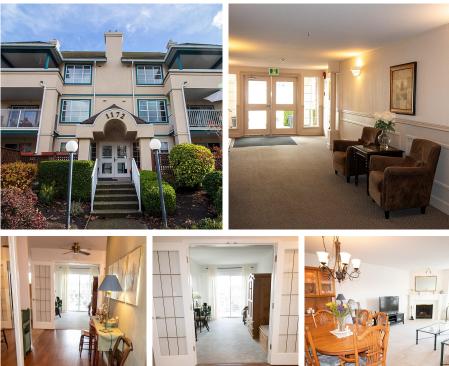

## 204 1172 55 Street, Delta

\$768,888

Welcome to Heathwood Place, a boutique building with only 18 homes, offering the perfect blend of comfort and convenience. Located in the heart of Tsawwassen's Town Center, this 1470 sq ft condo boasts a bright southeast-facing balcony welcoming the morning sun. The open floor plan invites your creative decorating ideas while fresh paint ensures it's clean and ready for move-in. Located just steps from shopping, dining, recreation and transit, you'll love the vibrant neighborhood at your doorstep. Enjoy quiet living with one secured parking stall and a storage locker included. And yes, a small dog or cat is welcome! Come and discover the potential of this spacious 2 bedroom PLUS a den condo and get ready to make it your own. Call today to schedule a viewing!