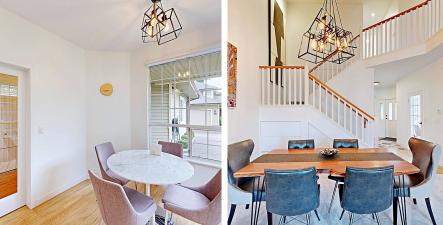

## 38 11100 Railway Avenue, Richmond

\$1,568,000

Great curb appeal on this super spacious 1,966 sq. ft. duplex-style townhome in the gated community of "Westwind Terrace" just minutes from historic Village of Steveston. This move-in ready 2 bed+ home boasts recent modern updates to kitchens, bathrooms, flooring, closets/storage, highefficiency furnace, 60gal HWT, & more. Lots of natural light throughout, with open living/dining area with vaulted ceilings, kitchen with eating area, and large flex room ready for your ideas. Amazing Primary suite features a flexible baby/den area, 5 pc spa-like ensuite and walk-in closet. Fully fenced yard is perfect for summer BBQ's complete with low maintenance artificial turf and pavers. Steps to the Railway Green Path connecting you to all the areas popular walking/biking trails, parks, shops and more!