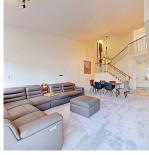

## 38 11100 Railway Avenue, Richmond

\$1,568,000

Great curb appeal on this super spacious 1,966 sq. ft. duplex-style townhome in the gated community of "Westwind Terrace" just minutes from historic Village of Steveston. This move-in ready 2 bed+ home boasts recent modern updates to kitchens, bathrooms, flooring, closets/storage, highefficiency furnace, 60gal HWT, & more. Lots of natural light throughout, with open living/dining area with vaulted ceilings, kitchen with eating area, and large flex room ready for your ideas. Amazing Primary suite features a flexible baby/den area, 5 pc spa-like ensuite and walk-in closet. Fully fenced yard is perfect for summer BBQ's complete with low maintenance artificial turf and pavers. Steps to the Railway Green Path connecting you to all the areas popular walking/biking trails, parks, shops and more!