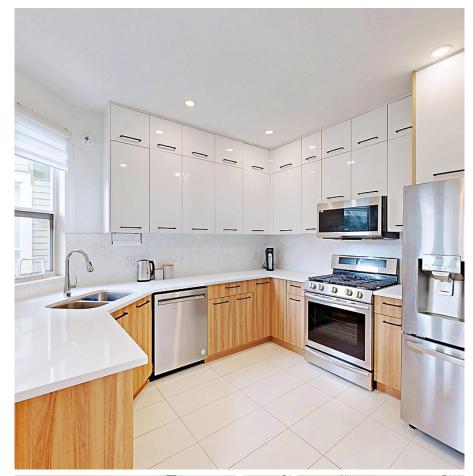

## 38 11100 Railway Avenue, Richmond

\$1,568,000

Great curb appeal on this super spacious 1,966 sq. ft. duplex-style townhome in the gated community of "Westwind Terrace" just minutes from historic Village of Steveston. This move-in ready 2 bed+ home boasts recent modern updates to kitchens, bathrooms, flooring, closets/storage, highefficiency furnace, 60gal HWT, & more. Lots of natural light throughout, with open living/dining area with vaulted ceilings, kitchen with eating area, and large flex room ready for your ideas. Amazing Primary suite features a flexible baby/den area, 5 pc spa-like ensuite and walk-in closet. Fully fenced yard is perfect for summer BBQ's complete with low maintenance artificial turf and pavers. Steps to the Railway Green Path connecting you to all the areas popular walking/biking trails, parks, shops and more!