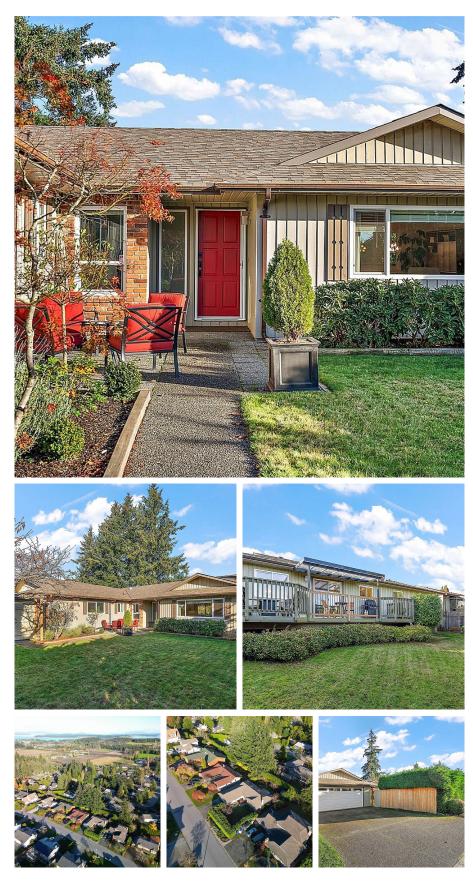

## 7205 Skyline Cres, Central Saanich

\$1,195,000

This turn-key rancher checks all of the boxes. Located in the heart of Central Saanich, you will experience the perfect blend of comfort, privacy, and convenience. Boasting three spacious bedrooms and two full bathrooms, this home is ideal for families or those downsizing. The primary bedroom features a beautiful ensuite. The openconcept living area is highlighted by a beautiful natural gas fireplace, creating a warm and welcoming atmosphere. The spacious kitchen offers ample counterspace and storage, with stone countertops, blending style and functionality. A new roof ensures peace of mind for years to come. Outside, the sun-soaked front yard is completely private, perfect for enjoying outdoor gatherings or quiet mornings. The property also includes a twocar garage and a generously sized driveway with ample parking for additional vehicles, an RV or boat. Skyline is a peaceful road with a vibrant demographic. Brentwood Bay Village, Sidney, and local amenities, including vineyards, farm markets, and shopping are all within minutes. Close proximity to Downtown Victoria, the Airport, and Ferries, ensure seamless travel and access to urban conveniences. Families will appreciate the neighborhood's top-rated schools, while outdoor enthusiasts will love the surrounding natural beauty. This is a home that perfectly balances lifestyle and location-don't miss out on this Central Saanich gem! (id:56120)