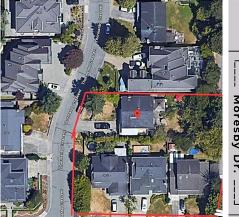

## 3951 Moresby Drive, Richmond

\$2,100,000

Builders and investors, this is your chance to secure a prime development lot on No.1 road in Richmond BC just minutes from Steveston Village. Potential for townhouses, multiplex, and more! With the neighboring property 7951 Thormanby Cres. and 3991 Moresby Dr. also for sale (around 20,000sqft combined), you can expand your project and maximize returns. Located just a 5-minute drive from the heart of Steveston Village, this is a rare opportunity in a growing area. Reach out today to explore the potential!