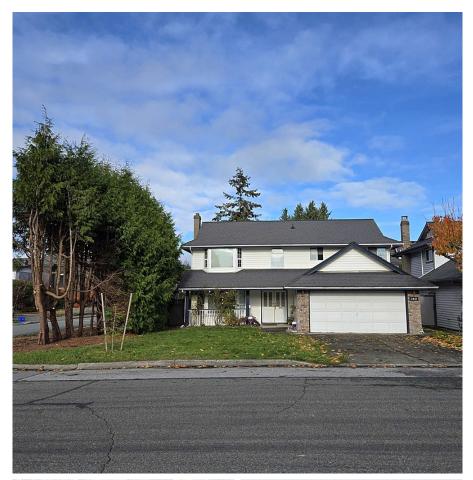

## 3951 Moresby Drive, Richmond

\$2,100,000

Builders and investors, this is your chance to secure a prime development lot on No.1 road in Richmond BC just minutes from Steveston Village. Potential for townhouses, multiplex, and more! With the neighboring property 7951 Thormanby Cres. and 3991 Moresby Dr. also for sale (around 20,000sqft combined), you can expand your project and maximize returns. Located just a 5-minute drive from the heart of Steveston Village, this is a rare opportunity in a growing area. Reach out today to explore the potential!

## **KEY INFORMATION**

MLS® R2945280

Residential Detached

Quilchena

4 Bedrooms

3 Bathrooms

2,146 SF

5,235 SF Lot