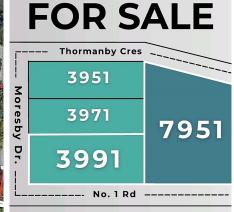

## 3951 Moresby Drive, Richmond

\$2,100,000

Builders and investors, this is your chance to secure a prime development lot on No.1 road in Richmond BC just minutes from Steveston Village. Potential for townhouses, multiplex, and more! With the neighboring property 7951 Thormanby Cres. and 3991 Moresby Dr. also for sale (around 20,000sqft combined), you can expand your project and maximize returns. Located just a 5-minute drive from the heart of Steveston Village, this is a rare opportunity in a growing area. Reach out today to explore the potential!