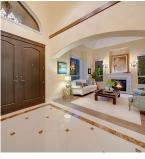

## 11520 Lapwing Crescent, Richmond

\$2,980,000

PARK VIEW!Meticulously updated in 2017 with over \$300K in renovations, this elegant home offers modern comfort and timeless charm. Featuring hardwood floors, a marble entrance, custom cabinets, granite countertops, updated bathrooms, surround sound speakers, electronic gate, fresh paint inside and out. The Japanese-style garden with a serene fish pond adds to its charm. The open-concept design flows through spacious living, dining, family rooms with vaulted ceilings. Upstairs are four ensuited bedrooms, while the main floor includes an office, a bedroom, and potential for a side suite with a separate entrance. More features: radiant heating, A/C, HRV, 3car garage, mountain & park views. School catchments: Westwind Elementary & Steveston-London Secondary. Open House 2 to 4 pm Sat Nov 23th.