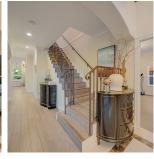

## 11520 Lapwing Crescent, Richmond

\$2,980,000

PARK VIEW!Meticulously updated in 2017 with over \$300K in renovations, this elegant home offers modern comfort and timeless charm. Featuring hardwood floors, a marble entrance, custom cabinets, granite countertops, updated bathrooms, surround sound speakers, electronic gate, fresh paint inside and out. The Japanese-style garden with a serene fish pond adds to its charm. The open-concept design flows through spacious living, dining, family rooms with vaulted ceilings. Upstairs are four ensuited bedrooms, while the main floor includes an office, a bedroom, and potential for a side suite with a separate entrance. More features: radiant heating, A/C, HRV, 3car garage, mountain & park views. School catchments: Westwind Elementary & Steveston-London Secondary. Open House 2 to 4 pm Sat Nov 23th.