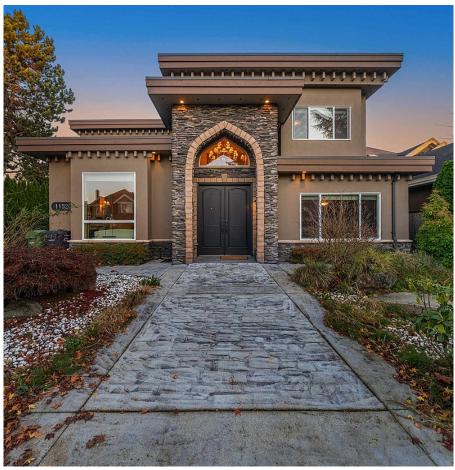

## 11520 Lapwing Crescent, Richmond

\$2,980,000

PARK VIEW!Meticulously updated in 2017 with over \$300K in renovations, this elegant home offers modern comfort and timeless charm. Featuring hardwood floors, a marble entrance, custom cabinets, granite countertops, updated bathrooms, surround sound speakers, electronic gate, fresh paint inside and out. The Japanese-style garden with a serene fish pond adds to its charm. The open-concept design flows through spacious living, dining, family rooms with vaulted ceilings. Upstairs are four ensuited bedrooms, while the main floor includes an office, a bedroom, and potential for a side suite with a separate entrance. More features: radiant heating, A/C, HRV, 3car garage, mountain & park views. School catchments: Westwind Elementary & Steveston-London Secondary. Open House 2 to 4 pm Sat Nov 23th.