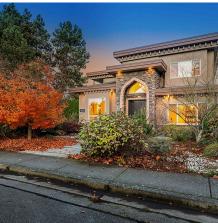

## 11520 Lapwing Crescent, Richmond

\$2,980,000

PARK VIEW!Meticulously updated in 2017 with over \$300K in renovations, this elegant home offers modern comfort and timeless charm. Featuring hardwood floors, a marble entrance, custom cabinets, granite countertops, updated bathrooms, surround sound speakers, electronic gate, fresh paint inside and out. The Japanese-style garden with a serene fish pond adds to its charm. The open-concept design flows through spacious living, dining, family rooms with vaulted ceilings. Upstairs are four ensuited bedrooms, while the main floor includes an office, a bedroom, and potential for a side suite with a separate entrance. More features: radiant heating, A/C, HRV, 3car garage, mountain & park views. School catchments: Westwind Elementary & Steveston-London Secondary. Open House 2 to 4 pm Sat Nov 23th.