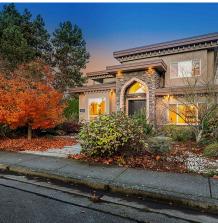

## 11520 Lapwing Crescent, Richmond

\$2,898,000

PARK VIEW!Updated in 2017 with over \$300K in renovations, this elegant home offers modern comfort and timeless charm. Featuring hardwood floors, a marble entrance, custom cabinets, granite countertops, updated bathrooms, surround sound speakers, electronic gate, fresh paint inside and out. The Japanese-style garden with a serene fish pond adds to its charm. The open-concept design flows through spacious living, dining, family rooms with vaulted ceilings. Upstairs are four ensuited bedrooms, while the main floor includes an office, a bedroom, and potential for a side suite with a separate entrance. Radiant heating, A/C, HRV, 3car garage, mountain & park views. School catchments: Westwind Elementary & Steveston-London Secondary. Open House 2 to 4 pm Sat & Sun Jan 25th & 26th.