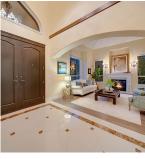

## 11520 Lapwing Crescent, Richmond

\$2,898,000

PARK VIEW!Updated in 2017 with over \$300K in renovations, this elegant home offers modern comfort and timeless charm. Featuring hardwood floors, a marble entrance, custom cabinets, granite countertops, updated bathrooms, surround sound speakers, electronic gate, fresh paint inside and out. The Japanese-style garden with a serene fish pond adds to its charm. The open-concept design flows through spacious living, dining, family rooms with vaulted ceilings. Upstairs are four ensuited bedrooms, while the main floor includes an office, a bedroom, and potential for a side suite with a separate entrance. Radiant heating, A/C, HRV, 3car garage, mountain & park views. School catchments: Westwind Elementary & Steveston-London Secondary. Open House 2 to 4 pm Sat & Sun Jan 25th & 26th.