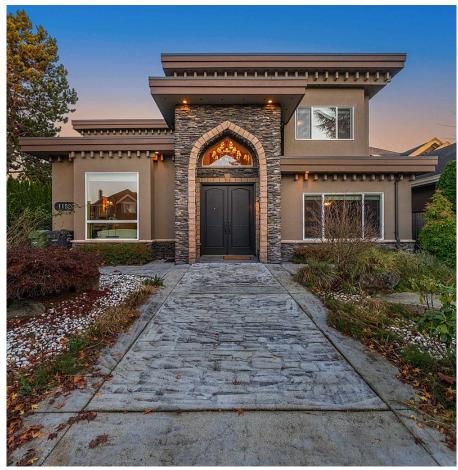

## 11520 Lapwing Crescent, Richmond

\$2,898,000

PARK VIEW!Updated in 2017 with over \$300K in renovations, this elegant home offers modern comfort and timeless charm. Featuring hardwood floors, a marble entrance, custom cabinets, granite countertops, updated bathrooms, surround sound speakers, electronic gate, fresh paint inside and out. The Japanese-style garden with a serene fish pond adds to its charm. The open-concept design flows through spacious living, dining, family rooms with vaulted ceilings. Upstairs are four ensuited bedrooms, while the main floor includes an office, a bedroom, and potential for a side suite with a separate entrance. Radiant heating, A/C, HRV, 3car garage, mountain & park views. School catchments: Westwind Elementary & Steveston-London Secondary. Open House 2 to 4 pm Sat & Sun Jan 25th & 26th.