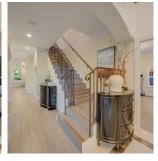

## 11520 Lapwing Crescent, Richmond

\$2,898,000

PARK VIEW!Updated in 2017 with over \$300K in renovations, this elegant home offers modern comfort and timeless charm. Featuring hardwood floors, a marble entrance, custom cabinets, granite countertops, updated bathrooms, surround sound speakers, electronic gate, fresh paint inside and out. The Japanese-style garden with a serene fish pond adds to its charm. The open-concept design flows through spacious living, dining, family rooms with vaulted ceilings. Upstairs are four ensuited bedrooms, while the main floor includes an office, a bedroom, and potential for a side suite with a separate entrance. Radiant heating, A/C, HRV, 3car garage, mountain & park views. School catchments: Westwind Elementary & Steveston-London Secondary. Open House 2 to 4 pm Sat & Sun Jan 25th & 26th.