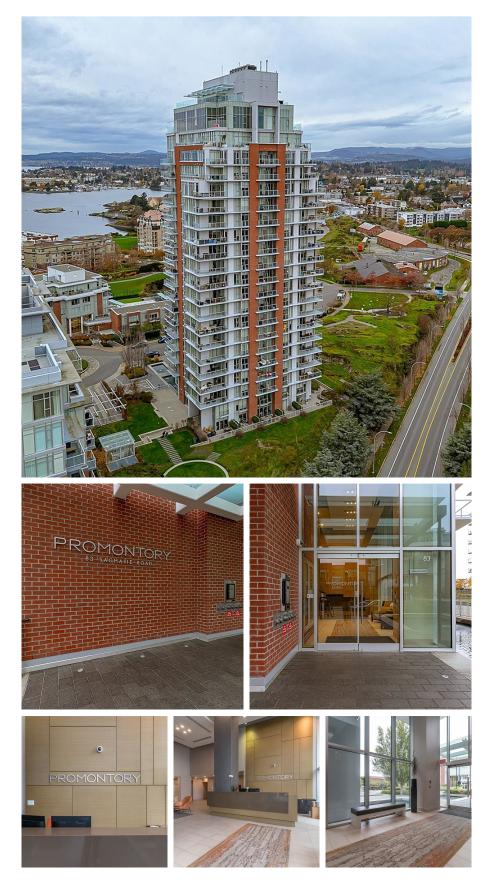

## 508 83 Saghalie Rd, Victoria

\$595,000

Welcome to refined living at The Promontory, one of Victoria's most prestigious addresses. This elegant one-bedroom, one-bathroom suite combines style and functionality, offering sweeping city and waterfront views from both a private patio and Juliette balcony. Outfitted with air conditioning, custom deck flooring, premium appliances including a Miele fridge and dishwasher, and Maytag in-suite laundry, this residence is as luxurious as it is practical. Freshly painted with new flooring in main living areas coming in the New Year. Residents enjoy access to exclusive amenities, including concierge service, a fully-equipped fitness center, a private owners' lounge with terrace, dog run, underground parking, and secure bike storage. Pet and rentalfriendly, this property is an excellent choice for first-time buyers, investors, or those seeking a luxurious seasonal retreat. Just steps from Victoria's top cafes, restaurants, and waterfront paths, and a short walk from downtown, this offering is unmatched. (id:56120)