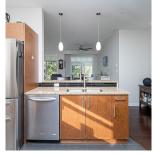

## 301 590 Bezanton Way, Colwood

\$629,900

Step into this luxurious top-floor corner suite, designed to feel more like a townhouse than a traditional condo. With over 1300 sq. ft. of living space, this exceptional home, crafted by a premier builder, seamlessly combines elegance with practicality. Featuring 2 spacious bedrooms and 2 well-appointed bathrooms, the open-concept layout boasts soaring 9-foot ceilings and rich hardwood floors that flow throughout the living and dining areas. The bright, gourmet kitchen is a chef's dream, with granite countertops, designer cabinetry, and a breakfast bar ideal for casual dining or entertaining. The living and dining spaces effortlessly flow from the kitchen, creating a welcoming environment for both relaxation and gatherings. Step out onto the south-facing deck to enjoy serene views of Latoria Creek and the lush forest surrounding the property, offering privacy and tranquility. The expansive primary bedroom is a true retreat, complete with space for a king-sized bed plus a private ensuite bath. The second bedroom is also generously sized, perfect for guests or as a home office. Both bathrooms, as well as the kitchen, feature in-floor heating, ensuring year-round comfort. Additional features include a separate oversized storage locker and a dedicated parking spot, all within a well-maintained, friendly strata community. Perfectly located, you're just across the street from Red Barn Market, and within walking distance of the Latoria Creek trail and nearby parks. For golf enthusiasts, Olympic View Golf Course is just steps away. The vibrant Royal Bay community, with exciting shopping and dining options, is also nearby, and the area offers fantastic beach access for scenic walks along the shoreline. Don't miss out on this rare opportunity —call now! "What a difference a day makes!" (id:56120)