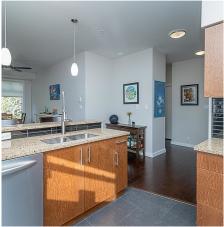

## 301 590 Bezanton Way, Colwood

\$629,900

Step into this luxurious top-floor corner suite, designed to feel more like a townhouse than a traditional condo. With over 1300 sq. ft. of living space, this exceptional home, crafted by a premier builder, seamlessly combines elegance with practicality. Featuring 2 spacious bedrooms and 2 well-appointed bathrooms, the open-concept layout boasts soaring 9-foot ceilings and rich hardwood floors that flow throughout the living and dining areas. The bright, gourmet kitchen is a chef's dream, with granite countertops, designer cabinetry, and a breakfast bar ideal for casual dining or entertaining. The living and dining spaces effortlessly flow from the kitchen, creating a welcoming environment for both relaxation and gatherings. Step out onto the south-facing deck to enjoy serene views of Latoria Creek and the lush forest surrounding the property, offering privacy and tranquility. The expansive primary bedroom is a true retreat, complete with space for a king-sized bed plus a private ensuite bath. The second bedroom is also generously sized, perfect for guests or as a home office. Both bathrooms, as well as the kitchen, feature in-floor heating, ensuring year-round comfort. Additional features include a separate oversized storage locker and a dedicated parking spot, all within a well-maintained, friendly strata community. Perfectly located, you're just across the street from Red Barn Market, and within walking distance of the Latoria Creek trail and nearby parks. For golf enthusiasts, Olympic View Golf Course is just steps away. The vibrant Royal Bay community, with exciting shopping and dining options, is also nearby, and the area offers fantastic beach access for scenic walks along the shoreline. Don't miss out on this rare opportunity —call now! "What a difference a day makes!" (id:56120)