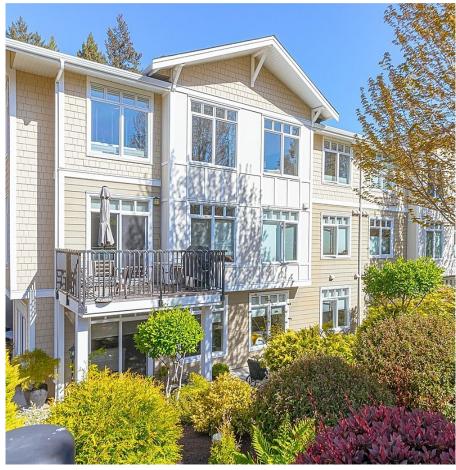

## 301 590 Bezanton Way, Colwood

\$629,900

Step into this luxurious top-floor corner suite, designed to feel more like a townhouse than a traditional condo. With over 1300 sq. ft. of living space, this exceptional home, crafted by a premier builder, seamlessly combines elegance with practicality. Featuring 2 spacious bedrooms and 2 well-appointed bathrooms, the open-concept layout boasts soaring 9-foot ceilings and rich hardwood floors that flow throughout the living and dining areas. The bright, gourmet kitchen is a chef's dream, with granite countertops, designer cabinetry, and a breakfast bar ideal for casual dining or entertaining. The living and dining spaces effortlessly flow from the kitchen, creating a welcoming environment for both relaxation and gatherings. Step out onto the south-facing deck to enjoy serene views of Latoria Creek and the lush forest surrounding the property, offering privacy and tranquility. The expansive primary bedroom is a true retreat, complete with space for a king-sized bed plus a private ensuite bath. The second bedroom is also generously sized, perfect for guests or as a home office. Both bathrooms, as well as the kitchen, feature in-floor heating, ensuring year-round comfort. Additional features include a separate oversized storage locker and a dedicated parking spot, all within a well-maintained, friendly strata community. Perfectly located, you're just across the street from Red Barn Market, and within walking distance of the Latoria Creek trail and nearby parks. For golf enthusiasts, Olympic View Golf Course is just steps away. The vibrant Royal Bay community, with exciting shopping and dining options, is also nearby, and the area offers fantastic beach access for scenic walks along the shoreline. Don't miss out on this rare opportunity —call now! "What a difference a day makes!" (id:56120)