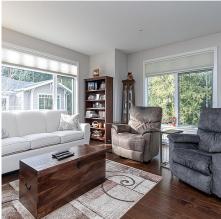

## 301 590 Bezanton Way, Colwood

\$629,900

Step into this luxurious top-floor corner suite, designed to feel more like a townhouse than a traditional condo. With over 1300 sq. ft. of living space, this exceptional home, crafted by a premier builder, seamlessly combines elegance with practicality. Featuring 2 spacious bedrooms and 2 well-appointed bathrooms, the open-concept layout boasts soaring 9-foot ceilings and rich hardwood floors that flow throughout the living and dining areas. The bright, gourmet kitchen is a chef's dream, with granite countertops, designer cabinetry, and a breakfast bar ideal for casual dining or entertaining. The living and dining spaces effortlessly flow from the kitchen, creating a welcoming environment for both relaxation and gatherings. Step out onto the south-facing deck to enjoy serene views of Latoria Creek and the lush forest surrounding the property, offering privacy and tranquility. The expansive primary bedroom is a true retreat, complete with space for a king-sized bed plus a private ensuite bath. The second bedroom is also generously sized, perfect for guests or as a home office. Both bathrooms, as well as the kitchen, feature in-floor heating, ensuring year-round comfort. Additional features include a separate oversized storage locker and a dedicated parking spot, all within a well-maintained, friendly strata community. Perfectly located, you're just across the street from Red Barn Market, and within walking distance of the Latoria Creek trail and nearby parks. For golf enthusiasts, Olympic View Golf Course is just steps away. The vibrant Royal Bay community, with exciting shopping and dining options, is also nearby, and the area offers fantastic beach access for scenic walks along the shoreline. Don't miss out on this rare opportunity —call now! "What a difference a day makes!" (id:56120)