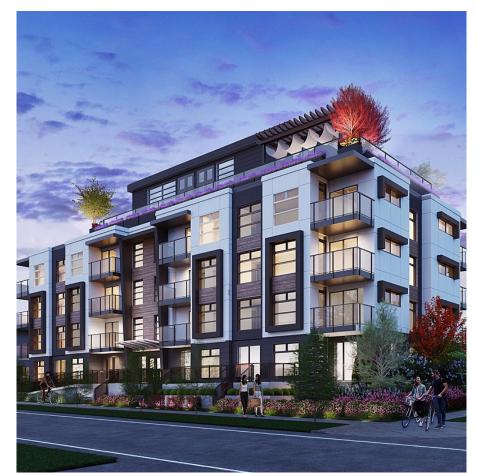

## 406 2670 Garden Drive, Vancouver

\$869,900

Garden 11 features a collection of nature-inspired homes nestled on a QUIET TREELINED STREET CORNER in the Grandview Woodland neighbourhood of East Vancouver. This low density development will be expertly crafted by AREE Developments and VPAC Construction. The boutique collection of 40 meticulously cultivated residences spread across four stories with the largest rooftop amenities in the neighbourhood. Quick access to Trout Lake, Grandview Cut Bike Path, Commercial Dr, and more!