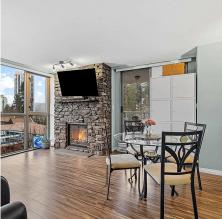

## 601 3070 Guildford Way, Coquitlam

\$580,000

Experience urban convenience and serene living in this 842 sqft 2-bedroom, 1-bathroom corner home in the heart of Coquitlam. Boasting updated appliances and an expansive balcony, this home offers modern comfort with room to relax. Located directly across from Lafarge Lake and overlooking the quiet courtyard, outdoor recreation is at your doorstep. Steps to the SkyTrain, Coquitlam Centre, and countless shops and restaurants, this location is truly unbeatable. The well-maintained building features top-notch amenities, including an indoor pool, 2 hot tubs, gym, and sauna. Complete with 1 parking space and a storage locker, this condo is perfect for first-time buyers or investors. Don't miss this opportunity!