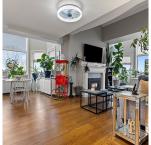

## B506 4821 53 Street, Delta

\$1,075,000

This RARELY available, ONE-OF-A-KIND LADNER PENTHOUSE spans the 5th and 6th floors, offering townhouse-style living in the fully renovated, rain-screened Ladner Pointe-one of the area's only concrete buildings! Bright and airy, this corner unit boasts 1639 sq ft with soaring 16ft vaulted ceilings, two balconies, and stunning Mt. Baker views. The versatile 2nd level, with its private entrance and no stairs required, offers endless possibilities, such as a guest suite, home office, or multi-generational living. Featuring a primary suite and family room on each level, this home is both functional and beautiful. Close to Starbucks, Save-On, and more, enjoy the convenience of walking to shops, dining, and parks. The building offers a private yard for pets and kids, plus a gym and amenities room