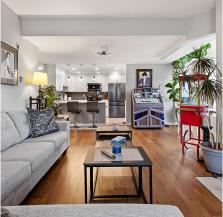

## B506 4821 53 Street, Delta

\$1,075,000

This RARELY available, ONE-OF-A-KIND LADNER PENTHOUSE spans the 5th and 6th floors, offering townhouse-style living in the fully renovated, rain-screened Ladner Pointe-one of the area's only concrete buildings! Bright and airy, this corner unit boasts 1639 sq ft with soaring 16ft vaulted ceilings, two balconies, and stunning Mt. Baker views. The versatile 2nd level, with its private entrance and no stairs required, offers endless possibilities, such as a guest suite, home office, or multi-generational living. Featuring a primary suite and family room on each level, this home is both functional and beautiful. Close to Starbucks, Save-On, and more, enjoy the convenience of walking to shops, dining, and parks. The building offers a private yard for pets and kids, plus a gym and amenities room