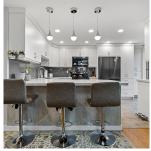

## B506 4821 53 Street, Delta

\$1,075,000

This RARELY available, ONE-OF-A-KIND LADNER PENTHOUSE spans the 5th and 6th floors, offering townhouse-style living in the fully renovated, rain-screened Ladner Pointe-one of the area's only concrete buildings! Bright and airy, this corner unit boasts 1639 sq ft with soaring 16ft vaulted ceilings, two balconies, and stunning Mt. Baker views. The versatile 2nd level, with its private entrance and no stairs required, offers endless possibilities, such as a guest suite, home office, or multi-generational living. Featuring a primary suite and family room on each level, this home is both functional and beautiful. Close to Starbucks, Save-On, and more, enjoy the convenience of walking to shops, dining, and parks. The building offers a private yard for pets and kids, plus a gym and amenities room