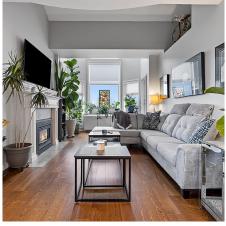

## B506 4821 53 Street, Delta

\$1,075,000

This RARELY available, ONE-OF-A-KIND LADNER PENTHOUSE spans the 5th and 6th floors, offering townhouse-style living in the fully renovated, rain-screened Ladner Pointe-one of the area's only concrete buildings! Bright and airy, this corner unit boasts 1639 sq ft with soaring 16ft vaulted ceilings, two balconies, and stunning Mt. Baker views. The versatile 2nd level, with its private entrance and no stairs required, offers endless possibilities, such as a guest suite, home office, or multi-generational living. Featuring a primary suite and family room on each level, this home is both functional and beautiful. Close to Starbucks, Save-On, and more, enjoy the convenience of walking to shops, dining, and parks. The building offers a private yard for pets and kids, plus a gym and amenities room