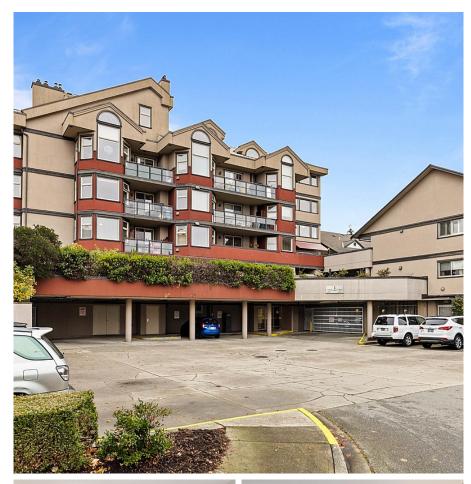

## B506 4821 53 Street, Delta

\$1,075,000

This RARELY available, ONE-OF-A-KIND LADNER PENTHOUSE spans the 5th and 6th floors, offering townhouse-style living in the fully renovated, rain-screened Ladner Pointe-one of the area's only concrete buildings! Bright and airy, this corner unit boasts 1639 sq ft with soaring 16ft vaulted ceilings, two balconies, and stunning Mt. Baker views. The versatile 2nd level, with its private entrance and no stairs required, offers endless possibilities, such as a guest suite, home office, or multi-generational living. Featuring a primary suite and family room on each level, this home is both functional and beautiful. Close to Starbucks, Save-On, and more, enjoy the convenience of walking to shops, dining, and parks. The building offers a private yard for pets and kids, plus a gym and amenities room