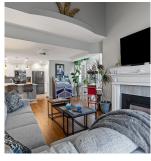

## B506 4821 53 Street, Delta

\$1,075,000

This RARELY available, ONE-OF-A-KIND LADNER PENTHOUSE spans the 5th and 6th floors, offering townhouse-style living in the fully renovated, rain-screened Ladner Pointe-one of the area's only concrete buildings! Bright and airy, this corner unit boasts 1639 sq ft with soaring 16ft vaulted ceilings, two balconies, and stunning Mt. Baker views. The versatile 2nd level, with its private entrance and no stairs required, offers endless possibilities, such as a guest suite, home office, or multi-generational living. Featuring a primary suite and family room on each level, this home is both functional and beautiful. Close to Starbucks, Save-On, and more, enjoy the convenience of walking to shops, dining, and parks. The building offers a private yard for pets and kids, plus a gym and amenities room