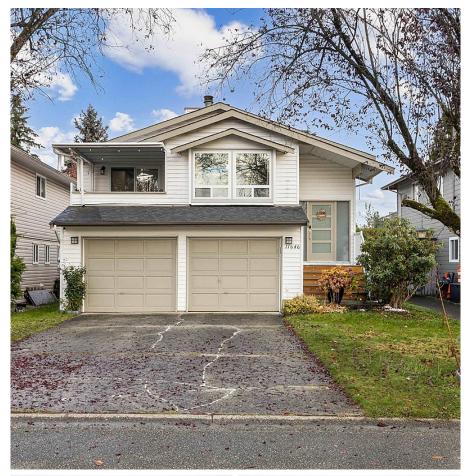

## 11646 Waresley Street, Maple Ridge

\$1,249,000

Discover this cozy 4-bedroom, 3-bathroom home in a quiet, family-friendly neighborhood. Recently renovated, it features a functional layout and modern upgrades, including a complete smart system with a doorbell, locks, thermostat, garage door, and security cameras. The exterior shines with customizable RGB lighting, adding charm and curb appeal. The basement suite, with its own private entry, is perfect as a mortgage helper or guest space. A 2-car covered garage provides ample storage, while the backyard boasts a beautiful gazebo and patio for relaxing or entertaining. A nearly new hot water tank ensures reliability. Conveniently close to the bus station, West Coast Express, and Meadowtown Shopping Center, this home offers safety, comfort, and style in one perfect package