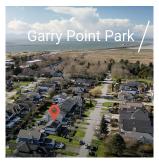

## 3220 Garry Street, Richmond

\$3,088,000

Builder and investor alert. Great opportunity to own one of the last remaining 66 x 120 subdividable lots in the heart of Steveston Village. South facing backyard and city owned green space next door adds to the desirability of this amazing property. Walk to Garry Point Park, have a bite at one of the restaurants in the village or stroll along the dyke and take in the gorgeous sunsets. Close to transit Lord Byng Elementary & McMath Secondary school.