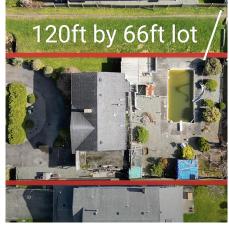

## 3220 Garry Street, Richmond

\$3,088,000

Builder and investor alert. Great opportunity to own one of the last remaining 66 x 120 subdividable lots in the heart of Steveston Village. South facing backyard and city owned green space next door adds to the desirability of this amazing property. Walk to Garry Point Park, have a bite at one of the restaurants in the village or stroll along the dyke and take in the gorgeous sunsets. Close to transit Lord Byng Elementary & McMath Secondary school.

## **KEY INFORMATION**

MLS® R2945572 Residential Detached Steveston Village 4 Bedrooms 2 Bathrooms

2,024 SF

7,920 SF Lot