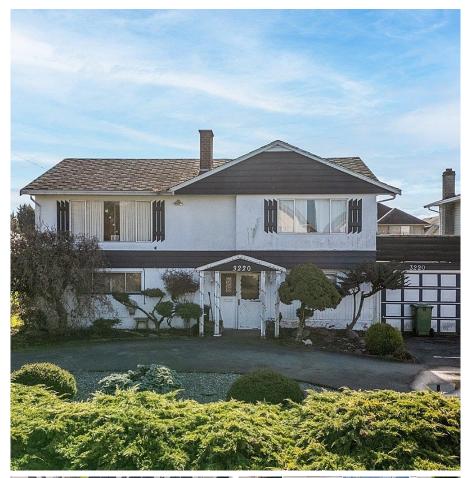

## 3220 Garry Street, Richmond

\$3,088,000

Builder and investor alert. Great opportunity to own one of the last remaining 66 x 120 subdividable lots in the heart of Steveston Village. South facing backyard and city owned green space next door adds to the desirability of this amazing property. Walk to Garry Point Park, have a bite at one of the restaurants in the village or stroll along the dyke and take in the gorgeous sunsets. Close to transit Lord Byng Elementary & McMath Secondary school.

## **KEY INFORMATION**

MLS® R2945572 Residential Detached Steveston Village 4 Bedrooms 2 Bathrooms

2,024 SF

7,920 SF Lot

## **FEATURES**

Year Built: 1959

Listed By: Dexter Realty