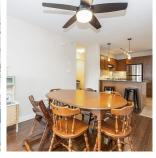

## 407 19677 Meadow Gardens Way, Pitt Meadows

\$664,900

Welcome to the Fairways - a very well-run strata in the heart of Pitt Meadows! This fabulous 2 bdrm 2 bath 2 den top floor corner unit features open concept living. The entertainer's kitchen boasts SS appliances & granite counters. Dining/Living rm features laminate flooring & updated F/P mantle with electric F/P. Primary bdrm suite has walkthru closet & 4 pc ensuite. UPSTAIRS, you'll find a loft/2nd den ideal for an office space & a huge private roof top patio - enjoy the mountain & golf course views. Other feats. include: Heat Pump, Insuite laundry, storage locker, in-suite storage & 1 parking. Exceptional amenities include gym, sauna, guest suite, pool table, club house, kids room & hobby room. Close to WCE Station, shopping, restaurants, Golden Ears bridge & Pitt River Bridge.