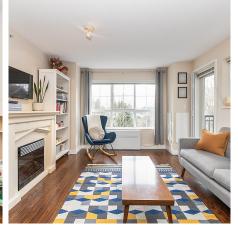

## 407 19677 Meadow Gardens Way, Pitt Meadows

\$664,900

Welcome to the Fairways - a very well-run strata in the heart of Pitt Meadows! This fabulous 2 bdrm 2 bath 2 den top floor corner unit features open concept living. The entertainer's kitchen boasts SS appliances & granite counters. Dining/Living rm features laminate flooring & updated F/P mantle with electric F/P. Primary bdrm suite has walkthru closet & 4 pc ensuite. UPSTAIRS, you'll find a loft/2nd den ideal for an office space & a huge private roof top patio - enjoy the mountain & golf course views. Other feats. include: Heat Pump, Insuite laundry, storage locker, in-suite storage & 1 parking. Exceptional amenities include gym, sauna, guest suite, pool table, club house, kids room & hobby room. Close to WCE Station, shopping, restaurants, Golden Ears bridge & Pitt River Bridge.