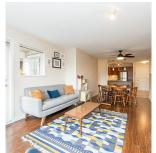

## 407 19677 Meadow Gardens Way, Pitt Meadows

\$664,900

Welcome to the Fairways - a very well-run strata in the heart of Pitt Meadows! This fabulous 2 bdrm 2 bath 2 den top floor corner unit features open concept living. The entertainer's kitchen boasts SS appliances & granite counters. Dining/Living rm features laminate flooring & updated F/P mantle with electric F/P. Primary bdrm suite has walkthru closet & 4 pc ensuite. UPSTAIRS, you'll find a loft/2nd den ideal for an office space & a huge private roof top patio - enjoy the mountain & golf course views. Other feats. include: Heat Pump, Insuite laundry, storage locker, in-suite storage & 1 parking. Exceptional amenities include gym, sauna, guest suite, pool table, club house, kids room & hobby room. Close to WCE Station, shopping, restaurants, Golden Ears bridge & Pitt River Bridge.