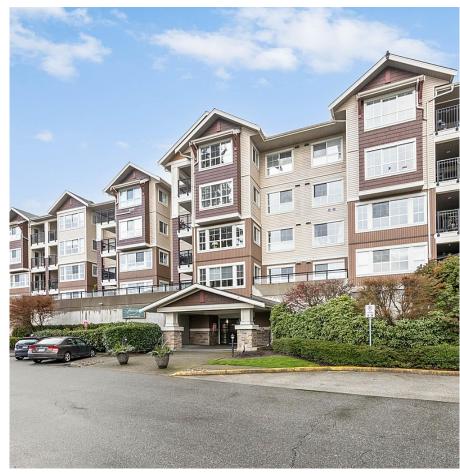

## 407 19677 Meadow Gardens Way, Pitt Meadows

\$664,900

Welcome to the Fairways - a very well-run strata in the heart of Pitt Meadows! This fabulous 2 bdrm 2 bath 2 den top floor corner unit features open concept living. The entertainer's kitchen boasts SS appliances & granite counters. Dining/Living rm features laminate flooring & updated F/P mantle with electric F/P. Primary bdrm suite has walkthru closet & 4 pc ensuite. UPSTAIRS, you'll find a loft/2nd den ideal for an office space & a huge private roof top patio - enjoy the mountain & golf course views. Other feats. include: Heat Pump, Insuite laundry, storage locker, in-suite storage & 1 parking. Exceptional amenities include gym, sauna, guest suite, pool table, club house, kids room & hobby room. Close to WCE Station, shopping, restaurants, Golden Ears bridge & Pitt River Bridge.