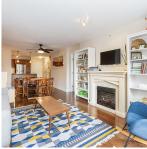

## 407 19677 Meadow Gardens Way, Pitt Meadows

\$664,900

Welcome to the Fairways - a very well-run strata in the heart of Pitt Meadows! This fabulous 2 bdrm 2 bath 2 den top floor corner unit features open concept living. The entertainer's kitchen boasts SS appliances & granite counters. Dining/Living rm features laminate flooring & updated F/P mantle with electric F/P. Primary bdrm suite has walkthru closet & 4 pc ensuite. UPSTAIRS, you'll find a loft/2nd den ideal for an office space & a huge private roof top patio - enjoy the mountain & golf course views. Other feats. include: Heat Pump, Insuite laundry, storage locker, in-suite storage & 1 parking. Exceptional amenities include gym, sauna, guest suite, pool table, club house, kids room & hobby room. Close to WCE Station, shopping, restaurants, Golden Ears bridge & Pitt River Bridge.