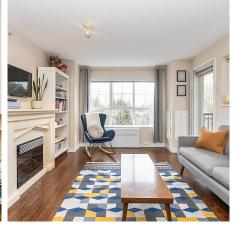

## 407 19677 Meadow Gardens Way, Pitt Meadows

\$659,900

Welcome to the Fairways - a very well-run strata in the heart of Pitt Meadows! This fabulous 2 bdrm 2 bath 2 den top floor corner unit features open concept living. The entertainer's kitchen boasts SS appliances & granite counters. Dining/Living rm features laminate flooring & updated F/P mantle with electric F/P. Primary bdrm suite has walkthru closet & 4 pc ensuite. UPSTAIRS, you'll find a loft/2nd den ideal for an office space & a huge private roof top patio - enjoy the mountain & golf course views. Other feats. include: Heat Pump, Insuite laundry, storage locker, in-suite storage & 1 parking. Exceptional amenities include gym, sauna, guest suite, pool table, club house, kids room & hobby room. Close to WCE Station, shopping, restaurants, Golden Ears bridge & Pitt River Bridge.