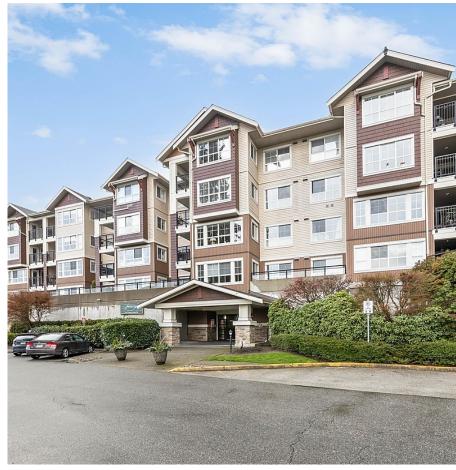

## 407 19677 Meadow Gardens Way, Pitt Meadows

\$659,900

Welcome to the Fairways - a very well-run strata in the heart of Pitt Meadows! This fabulous 2 bdrm 2 bath 2 den top floor corner unit features open concept living. The entertainer's kitchen boasts SS appliances & granite counters. Dining/Living rm features laminate flooring & updated F/P mantle with electric F/P. Primary bdrm suite has walkthru closet & 4 pc ensuite. UPSTAIRS, you'll find a loft/2nd den ideal for an office space & a huge private roof top patio - enjoy the mountain & golf course views. Other feats. include: Heat Pump, Insuite laundry, storage locker, in-suite storage & 1 parking. Exceptional amenities include gym, sauna, guest suite, pool table, club house, kids room & hobby room. Close to WCE Station, shopping, restaurants, Golden Ears bridge & Pitt River Bridge.