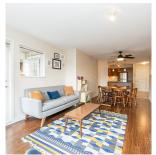

## 407 19677 Meadow Gardens Way, Pitt Meadows

\$659,900

Welcome to the Fairways - a very well-run strata in the heart of Pitt Meadows! This fabulous 2 bdrm 2 bath 2 den top floor corner unit features open concept living. The entertainer's kitchen boasts SS appliances & granite counters. Dining/Living rm features laminate flooring & updated F/P mantle with electric F/P. Primary bdrm suite has walkthru closet & 4 pc ensuite. UPSTAIRS, you'll find a loft/2nd den ideal for an office space & a huge private roof top patio - enjoy the mountain & golf course views. Other feats. include: Heat Pump, Insuite laundry, storage locker, in-suite storage & 1 parking. Exceptional amenities include gym, sauna, guest suite, pool table, club house, kids room & hobby room. Close to WCE Station, shopping, restaurants, Golden Ears bridge & Pitt River Bridge.