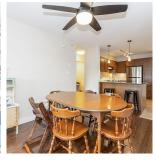

## 407 19677 Meadow Gardens Way, Pitt Meadows

\$659,900

Welcome to the Fairways - a very well-run strata in the heart of Pitt Meadows! This fabulous 2 bdrm 2 bath 2 den top floor corner unit features open concept living. The entertainer's kitchen boasts SS appliances & granite counters. Dining/Living rm features laminate flooring & updated F/P mantle with electric F/P. Primary bdrm suite has walkthru closet & 4 pc ensuite. UPSTAIRS, you'll find a loft/2nd den ideal for an office space & a huge private roof top patio - enjoy the mountain & golf course views. Other feats. include: Heat Pump, Insuite laundry, storage locker, in-suite storage & 1 parking. Exceptional amenities include gym, sauna, guest suite, pool table, club house, kids room & hobby room. Close to WCE Station, shopping, restaurants, Golden Ears bridge & Pitt River Bridge.