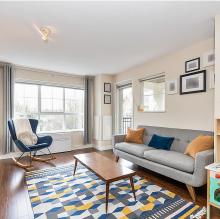

## 407 19677 Meadow Gardens Way, Pitt Meadows

\$659,900

Welcome to the Fairways - a very well-run strata in the heart of Pitt Meadows! This fabulous 2 bdrm 2 bath 2 den top floor corner unit features open concept living. The entertainer's kitchen boasts SS appliances & granite counters. Dining/Living rm features laminate flooring & updated F/P mantle with electric F/P. Primary bdrm suite has walkthru closet & 4 pc ensuite. UPSTAIRS, you'll find a loft/2nd den ideal for an office space & a huge private roof top patio - enjoy the mountain & golf course views. Other feats. include: Heat Pump, Insuite laundry, storage locker, in-suite storage & 1 parking. Exceptional amenities include gym, sauna, guest suite, pool table, club house, kids room & hobby room. Close to WCE Station, shopping, restaurants, Golden Ears bridge & Pitt River Bridge.