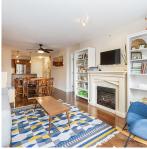

## 407 19677 Meadow Gardens Way, Pitt Meadows

\$659,900

Welcome to the Fairways - a very well-run strata in the heart of Pitt Meadows! This fabulous 2 bdrm 2 bath 2 den top floor corner unit features open concept living. The entertainer's kitchen boasts SS appliances & granite counters. Dining/Living rm features laminate flooring & updated F/P mantle with electric F/P. Primary bdrm suite has walkthru closet & 4 pc ensuite. UPSTAIRS, you'll find a loft/2nd den ideal for an office space & a huge private roof top patio - enjoy the mountain & golf course views. Other feats. include: Heat Pump, Insuite laundry, storage locker, in-suite storage & 1 parking. Exceptional amenities include gym, sauna, guest suite, pool table, club house, kids room & hobby room. Close to WCE Station, shopping, restaurants, Golden Ears bridge & Pitt River Bridge.