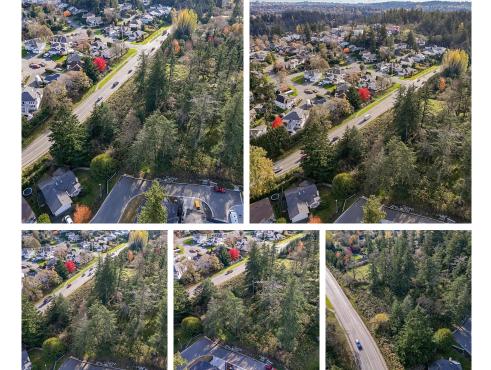

## 0 Helmcken Rd, Saanich

\$699,000

The District of Saanich is offering a large vacant lot for sale in the popular and family-friendly Strawberry Vale neighbourhood. Fronting Helmcken Street and backing onto Blue Ridge Place, this roughly 19,600 sq foot lot is currently zoned A-1, allowing multiple uses including singlefamily homes and small-scale, multi-unit housing. This location provides easy accessibility to amenities, schools, parks and recreational facilities. Embrace the potential of this vacant lot and seize the chance to craft the perfect living space tailored to your lifestyle. The lot currently has no direct road access. Buyers are encouraged to retain an Engineer to consult with the District for access and utility-related questions. The listing price is based on a recent appraisal. All measurements are approximate and all uses are to be confirmed by the buyer. (id:56120)

## **KEY INFORMATION**

MLS® 980210

Land Only

Strawberry Vale

o Bedrooms

o Bathrooms

o SF

19,602 SF Lot