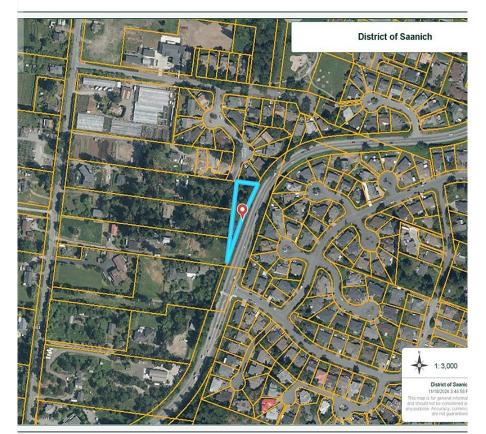

## 0 Helmcken Rd, Saanich

\$699,000

The District of Saanich is offering a large vacant lot for sale in the popular and family-friendly Strawberry Vale neighbourhood. Fronting Helmcken Street and backing onto Blue Ridge Place, this roughly 19,600 sq foot lot is currently zoned A-1, allowing multiple uses including singlefamily homes and small-scale, multi-unit housing. This location provides easy accessibility to amenities, schools, parks and recreational facilities. Embrace the potential of this vacant lot and seize the chance to craft the perfect living space tailored to your lifestyle. The lot currently has no direct road access. Buyers are encouraged to retain an Engineer to consult with the District for access and utility-related questions. The listing price is based on a recent appraisal. All measurements are approximate and all uses are to be confirmed by the buyer. (id:56120)

## **KEY INFORMATION**

MLS® 980210

Land Only

Strawberry Vale

o Bedrooms

o Bathrooms

o SF

19,602 SF Lot