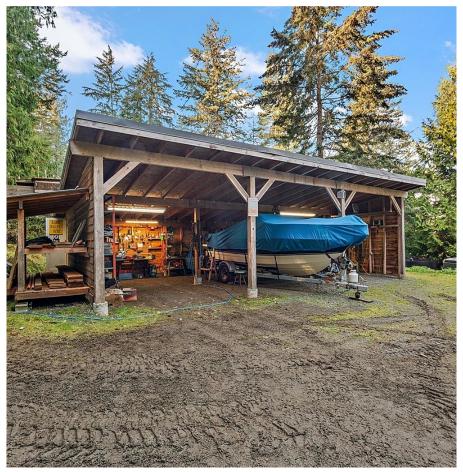

## 608 Tumbo Channel Rd, Saturna Island

\$319,000

Start enjoying this lot now! 608 Tumbo Channel Rd has ocean glimpses with multiple building sites already cleared. It has power to an impressive three-bay garage/shop and is ready for you to enjoy with an RV or start building your cabin right away! The lot also has a gravity water system with rainwater catchment and 2500 gallon cistern. The graded and compacted driveway extends from the road to the top of the property. Owners have spent \$150k+ in improvements on this lot. Situated across the street from the ocean there are multiple beach access points within walking distance. Not to mention the gorgeous East Point Park and other Gulf Island National Park Reserves nearby. Saturna boasts ferry access from Tsawwassen (Vancouver), Swartz Bay (Victoria) and other southern Gulf Islands. Watch the video for more information on Saturna Island. This lot can be purchased with neighbouring lot at 610 Tumbo Channel Rd totalling 1.13 acre. (id:56120)