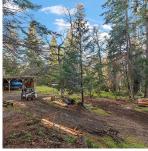

## 608 Tumbo Channel Rd, Saturna Island

\$319,000

Start enjoying this lot now! 608 Tumbo Channel Rd has ocean glimpses with multiple building sites already cleared. It has power to an impressive three-bay garage/shop and is ready for you to enjoy with an RV or start building your cabin right away! The lot also has a gravity water system with rainwater catchment and 2500 gallon cistern. The graded and compacted driveway extends from the road to the top of the property. Owners have spent \$150k+ in improvements on this lot. Situated across the street from the ocean there are multiple beach access points within walking distance. Not to mention the gorgeous East Point Park and other Gulf Island National Park Reserves nearby. Saturna boasts ferry access from Tsawwassen (Vancouver), Swartz Bay (Victoria) and other southern Gulf Islands. Watch the video for more information on Saturna Island. This lot can be purchased with neighbouring lot at 610 Tumbo Channel Rd totalling 1.13 acre. (id:56120)