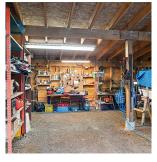

## 608 Tumbo Channel Rd, Saturna Island

\$319,000

Start enjoying this lot now! 608 Tumbo Channel Rd has ocean glimpses with multiple building sites already cleared. It has power to an impressive three-bay garage/shop and is ready for you to enjoy with an RV or start building your cabin right away! The lot also has a gravity water system with rainwater catchment and 2500 gallon cistern. The graded and compacted driveway extends from the road to the top of the property. Owners have spent \$150k+ in improvements on this lot. Situated across the street from the ocean there are multiple beach access points within walking distance. Not to mention the gorgeous East Point Park and other Gulf Island National Park Reserves nearby. Saturna boasts ferry access from Tsawwassen (Vancouver), Swartz Bay (Victoria) and other southern Gulf Islands. Watch the video for more information on Saturna Island. This lot can be purchased with neighbouring lot at 610 Tumbo Channel Rd totalling 1.13 acre. (id:56120)